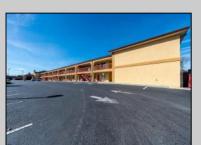

## COMMENTS

46 UNIT MOTEL SURROUNDED BY MAJOR BOX RETAILERS SAMS CLUB WALMART SPENCERS GIFTS WHICH IS NEXT DOOR AND YOUR FAST FOOD HUBS MCDONALDS, CHICK-FIL-A TACO BELL ALSO SURROUND THE PROPERTY. LOCATED ON A MAJOR HIGHWAY TWO AND FROM ATLANTIC CITY ITS A WELL EXPOSED MOTEL. THE MOTEL WAS WELL THOUGHT OUT WITH EACH ROOM HAVING ITS OWN ELECTRIC PANELS AND SHUT OFF VALUES TO EACH ROOM, ROOM SIZES VARY BUT MOSTLY OVER 400 SQ FT. AS YOU PULL UNDER THE PORTE COCHE'RE AND EXIT TO THE MOTEL LOBBY YOU FIND A COMBO/ LOBBY AND A BREAKFEST AREA FOR GUEST. THE MOTEL ALSO HAS POOL, LAUNDRY FACILITY, MANAGERS QUARTERS, PARTIAL BASEMENT AND ELECTRIC UPGRADES TO EXPAND IF NEEDED. PARKING FOR 51 CAR BUILDING SIZE 22000 SQ FT LES THAN \$110 A SQ FT 2021 UNDER FRANCHISE REVENUE OVER \$750,000