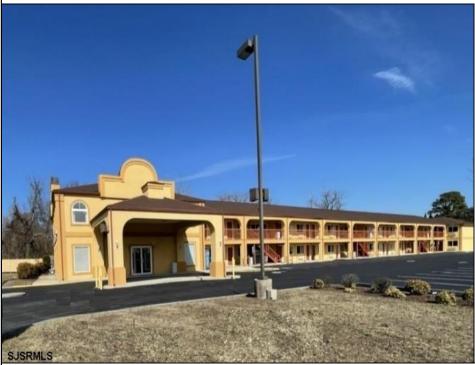

## COMMENTS

46 UNIT MOTEL SURROUNDED BY MAJOR BOX RETAILERS SAMS CLUB WALMART SPENCERS GIFTS WHICH IS NEXT DOOR AND YOUR FAST FOOD HUBS MCDONALDS, CHICK-FIL-A TACO BELL ALSO SURROUND THE PROPERTY. LOCATED ON A MAJOR HIGHWAY TWO AND FROM ATLANTIC CITY ITS A WELL EXPOSED MOTEL. THE MOTEL WAS WELL THOUGHT OUT WITH EACH ROOM HAVING ITS OWN ELECTRIC PANELS AND SHUT OFF VALUES TO EACH ROOM, ROOM SIZES VARY BUT MOSTLY OVER 400 SQ FT. AS YOU PULL UNDER THE PORTE COCHE'RE AND EXIT TO THE MOTEL LOBBY YOU FIND A COMBO/ LOBBY AND A BREAKFEST AREA FOR GUEST. THE MOTEL ALSO HAS POOL, LAUNDRY FACILITY, MANAGERS QUARTERS, PARTIAL BASEMENT AND ELECTRIC UPGRADES TO EXPAND IF NEEDED. PARKING FOR 51 CAR BUILDING SIZE 22000 SQ FT LES THAN \$110 A SQ FT 2021 UNDER FRANCHISE REVENUE OVER \$750,000