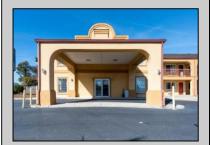

## COMMENTS

46 UNIT MOTEL SURROUNDED BY MAJOR BOX RETAILERS SAMS CLUB WALMART SPENCERS GIFTS WHICH IS NEXT DOOR AND YOUR FAST FOOD HUBS MCDONALDS, CHICK-FIL-A TACO BELL ALSO SURROUND THE PROPERTY. LOCATED ON A MAJOR HIGHWAY TWO AND FROM ATLANTIC CITY ITS A WELL EXPOSED MOTEL. THE MOTEL WAS WELL THOUGHT OUT WITH EACH ROOM HAVING ITS OWN ELECTRIC PANELS AND SHUT OFF VALUES TO EACH ROOM, ROOM SIZES VARY BUT MOSTLY OVER 400 SQ FT. AS YOU PULL UNDER THE PORTE COCHE'RE AND EXIT TO THE MOTEL LOBBY YOU FIND A COMBO/ LOBBY AND A BREAKFEST AREA FOR GUEST. THE MOTEL ALSO HAS POOL, LAUNDRY FACILITY, MANAGERS QUARTERS, PARTIAL BASEMENT AND ELECTRIC UPGRADES TO EXPAND IF NEEDED. PARKING FOR 51 CAR BUILDING SIZE 22000 SQ FT LES THAN \$110 A SQ FT 2021 UNDER FRANCHISE REVENUE OVER \$750,000