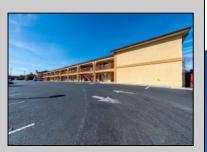

## COMMENTS

46 UNIT MOTEL SURROUNDED BY MAJOR BOX RETAILERS SAMS CLUB WALMART SPENCERS GIFTS WHICH IS NEXT DOOR AND YOUR FAST FOOD HUBS MCDONALDS, CHICK-FIL-A TACO BELL ALSO SURROUND THE PROPERTY. LOCATED ON A MAJOR HIGHWAY TWO AND FROM ATLANTIC CITY ITS A WELL EXPOSED MOTEL. THE MOTEL WAS WELL THOUGHT OUT WITH EACH ROOM HAVING ITS OWN ELECTRIC PANELS AND SHUT OFF VALUES TO EACH ROOM, ROOM SIZES VARY BUT MOSTLY OVER 400 SQ FT. AS YOU PULL UNDER THE PORTE COCHE\'RE AND EXIT TO THE MOTEL LOBBY YOU FIND A COMBO/ LOBBY AND A BREAKFEST AREA FOR GUEST. THE MOTEL ALSO HAS POOL, LAUNDRY FACILITY, MANAGERS QUARTERS, PARTIAL BASEMENT AND ELECTRIC UPGRADES TO EXPAND IF NEEDED. PARKING FOR 51 CAR BUILDING SIZE 22000 SQ FT LES THAN \$110 A SQ FT 2021 UNDER FRANCHISE REVENUE OVER \$750,000