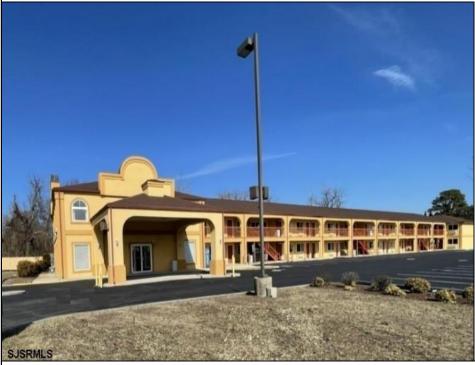

## COMMENTS

46 UNIT MOTEL SURROUNDED BY MAJOR BOX RETAILERS SAMS CLUB WALMART SPENCERS GIFTS WHICH IS NEXT DOOR AND YOUR FAST FOOD HUBS MCDONALDS, CHICK-FIL-A TACO BELL ALSO SURROUND THE PROPERTY. LOCATED ON A MAJOR HIGHWAY TWO AND FROM ATLANTIC CITY ITS A WELL EXPOSED MOTEL. THE MOTEL WAS WELL THOUGHT OUT WITH EACH ROOM HAVING ITS OWN ELECTRIC PANELS AND SHUT OFF VALUES TO EACH ROOM, ROOM SIZES VARY BUT MOSTLY OVER 400 SQ FT. AS YOU PULL UNDER THE PORTE COCHE'RE AND EXIT TO THE MOTEL LOBBY YOU FIND A COMBO/ LOBBY AND A BREAKFEST AREA FOR GUEST. THE MOTEL ALSO HAS POOL, LAUNDRY FACILITY, MANAGERS QUARTERS, PARTIAL BASEMENT AND ELECTRIC UPGRADES TO EXPAND IF NEEDED. PARKING FOR 51 CAR BUILDING SIZE 22000 SQ FT LES THAN \$110 A SQ FT 2021 UNDER FRANCHISE REVENUE OVER \$750,000