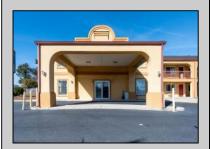

## COMMENTS

46 UNIT MOTEL SURROUNDED BY MAJOR BOX RETAILERS SAMS CLUB WALMART SPENCERS GIFTS WHICH IS NEXT DOOR AND YOUR FAST FOOD HUBS MCDONALDS, CHICK-FIL-A TACO BELL ALSO SURROUND THE PROPERTY. LOCATED ON A MAJOR HIGHWAY TWO AND FROM ATLANTIC CITY ITS A WELL EXPOSED MOTEL. THE MOTEL WAS WELL THOUGHT OUT WITH EACH ROOM HAVING ITS OWN ELECTRIC PANELS AND SHUT OFF VALUES TO EACH ROOM, ROOM SIZES VARY BUT MOSTLY OVER 400 SQ FT. AS YOU PULL UNDER THE PORTE COCHE'RE AND EXIT TO THE MOTEL LOBBY YOU FIND A COMBO/ LOBBY AND A BREAKFEST AREA FOR GUEST. THE MOTEL ALSO HAS POOL, LAUNDRY FACILITY, MANAGERS QUARTERS, PARTIAL BASEMENT AND ELECTRIC UPGRADES TO EXPAND IF NEEDED. PARKING FOR 51 CAR BUILDING SIZE 22000 SQ FT LES THAN \$110 A SQ FT 2021 UNDER FRANCHISE REVENUE OVER \$750,000