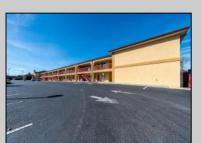

## COMMENTS

46 UNIT MOTEL SURROUNDED BY MAJOR BOX RETAILERS SAMS CLUB WALMART SPENCERS GIFTS WHICH IS NEXT DOOR AND YOUR FAST FOOD HUBS MCDONALDS, CHICK-FIL-A TACO BELL ALSO SURROUND THE PROPERTY. LOCATED ON A MAJOR HIGHWAY TWO AND FROM ATLANTIC CITY ITS A WELL EXPOSED MOTEL. THE MOTEL WAS WELL THOUGHT OUT WITH EACH ROOM HAVING ITS OWN ELECTRIC PANELS AND SHUT OFF VALUES TO EACH ROOM, ROOM SIZES VARY BUT MOSTLY OVER 400 SQ FT. AS YOU PULL UNDER THE PORTE COCHE'RE AND EXIT TO THE MOTEL LOBBY YOU FIND A COMBO/ LOBBY AND A BREAKFEST AREA FOR GUEST. THE MOTEL ALSO HAS POOL, LAUNDRY FACILITY, MANAGERS QUARTERS, PARTIAL BASEMENT AND ELECTRIC UPGRADES TO EXPAND IF NEEDED. PARKING FOR 51 CAR BUILDING SIZE 22000 SQ FT LES THAN \$110 A SQ FT 2021 UNDER FRANCHISE REVENUE OVER \$750,000