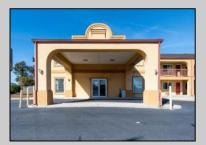

## COMMENTS

46 UNIT MOTEL SURROUNDED BY MAJOR BOX RETAILERS SAMS CLUB WALMART SPENCERS GIFTS WHICH IS NEXT DOOR AND YOUR FAST FOOD HUBS MCDONALDS, CHICK-FIL-A TACO BELL ALSO SURROUND THE PROPERTY. LOCATED ON A MAJOR HIGHWAY TWO AND FROM ATLANTIC CITY ITS A WELL EXPOSED MOTEL. THE MOTEL WAS WELL THOUGHT OUT WITH EACH ROOM HAVING ITS OWN ELECTRIC PANELS AND SHUT OFF VALUES TO EACH ROOM, ROOM SIZES VARY BUT MOSTLY OVER 400 SQ FT. AS YOU PULL UNDER THE PORTE COCHE'RE AND EXIT TO THE MOTEL LOBBY YOU FIND A COMBO/ LOBBY AND A BREAKFEST AREA FOR GUEST. THE MOTEL ALSO HAS POOL, LAUNDRY FACILITY, MANAGERS QUARTERS, PARTIAL BASEMENT AND ELECTRIC UPGRADES TO EXPAND IF NEEDED. PARKING FOR 51 CAR BUILDING SIZE 22000 SQ FT LES THAN \$110 A SQ FT 2021 UNDER FRANCHISE REVENUE OVER \$750,000