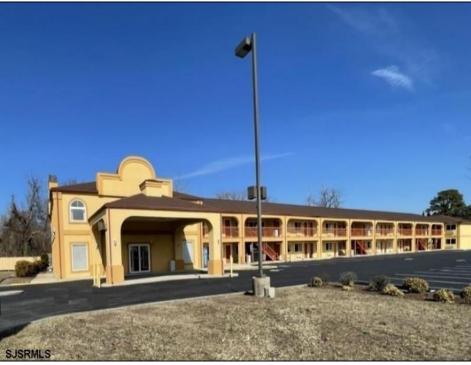

## COMMENTS

46 UNIT MOTEL SURROUNDED BY MAJOR BOX RETAILERS SAMS CLUB WALMART SPENCERS GIFTS WHICH IS NEXT DOOR AND YOUR FAST FOOD HUBS MCDONALDS, CHICK-FIL-A TACO BELL ALSO SURROUND THE PROPERTY. LOCATED ON A MAJOR HIGHWAY TWO AND FROM ATLANTIC CITY ITS A WELL EXPOSED MOTEL. THE MOTEL WAS WELL THOUGHT OUT WITH EACH ROOM HAVING ITS OWN ELECTRIC PANELS AND SHUT OFF VALUES TO EACH ROOM, ROOM SIZES VARY BUT MOSTLY OVER 400 SQ FT. AS YOU PULL UNDER THE PORTE COCHE'RE AND EXIT TO THE MOTEL LOBBY YOU FIND A COMBO/ LOBBY AND A BREAKFEST AREA FOR GUEST. THE MOTEL ALSO HAS POOL, LAUNDRY FACILITY, MANAGERS QUARTERS, PARTIAL BASEMENT AND ELECTRIC UPGRADES TO EXPAND IF NEEDED. PARKING FOR 51 CAR BUILDING SIZE 22000 SQ FT LES THAN \$110 A SQ FT 2021 UNDER FRANCHISE REVENUE OVER \$750,000