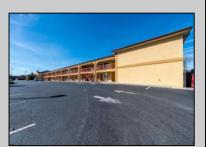

## COMMENTS

46 UNIT MOTEL SURROUNDED BY MAJOR BOX RETAILERS SAMS CLUB WALMART SPENCERS GIFTS WHICH IS NEXT DOOR AND YOUR FAST FOOD HUBS MCDONALDS, CHICK-FIL-A TACO BELL ALSO SURROUND THE PROPERTY. LOCATED ON A MAJOR HIGHWAY TWO AND FROM ATLANTIC CITY ITS A WELL EXPOSED MOTEL. THE MOTEL WAS WELL THOUGHT OUT WITH EACH ROOM HAVING ITS OWN ELECTRIC PANELS AND SHUT OFF VALUES TO EACH ROOM, ROOM SIZES VARY BUT MOSTLY OVER 400 SQ FT. AS YOU PULL UNDER THE PORTE COCHE'RE AND EXIT TO THE MOTEL LOBBY YOU FIND A COMBO/ LOBBY AND A BREAKFEST AREA FOR GUEST. THE MOTEL ALSO HAS POOL, LAUNDRY FACILITY, MANAGERS QUARTERS, PARTIAL BASEMENT AND ELECTRIC UPGRADES TO EXPAND IF NEEDED. PARKING FOR 51 CAR BUILDING SIZE 22000 SQ FT LES THAN \$110 A SQ FT 2021 UNDER FRANCHISE REVENUE OVER \$750,000