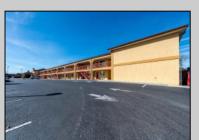

## **COMMENTS**

46 UNIT MOTEL SURROUNDED BY MAJOR BOX RETAILERS SAMS CLUB WALMART SPENCERS GIFTS WHICH IS NEXT DOOR AND YOUR FAST FOOD HUBS MCDONALDS, CHICK-FIL-A TACO BELL ALSO SURROUND THE PROPERTY. LOCATED ON A MAJOR HIGHWAY TWO AND FROM ATLANTIC CITY ITS A WELL EXPOSED MOTEL. THE MOTEL WAS WELL THOUGHT OUT WITH EACH ROOM HAVING ITS OWN ELECTRIC PANELS AND SHUT OFF VALUES TO EACH ROOM, ROOM SIZES VARY BUT MOSTLY OVER 400 SQ FT. AS YOU PULL UNDER THE PORTE COCHE'RE AND EXIT TO THE MOTEL LOBBY YOU FIND A COMBO/ LOBBY AND A BREAKFEST AREA FOR GUEST. THE MOTEL ALSO HAS POOL, LAUNDRY FACILITY, MANAGERS QUARTERS, PARTIAL BASEMENT AND ELECTRIC UPGRADES TO EXPAND IF NEEDED. PARKING FOR 51 CAR BUILDING SIZE 22000 SQ FT LES THAN \$110 A SQ FT 2021 UNDER FRANCHISE REVENUE OVER \$750,000