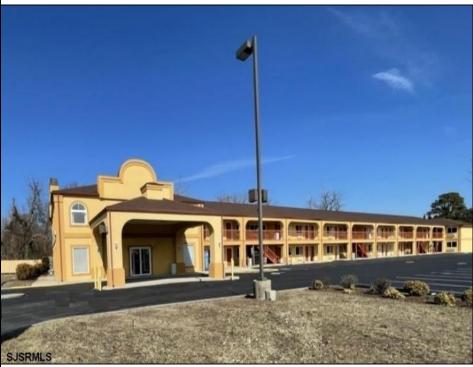

## **COMMENTS**

46 UNIT MOTEL SURROUNDED BY MAJOR BOX RETAILERS SAMS CLUB WALMART SPENCERS GIFTS WHICH IS NEXT DOOR AND YOUR FAST FOOD HUBS MCDONALDS, CHICK-FIL-A TACO BELL ALSO SURROUND THE PROPERTY. LOCATED ON A MAJOR HIGHWAY TWO AND FROM ATLANTIC CITY ITS A WELL EXPOSED MOTEL. THE MOTEL WAS WELL THOUGHT OUT WITH EACH ROOM HAVING ITS OWN ELECTRIC PANELS AND SHUT OFF VALUES TO EACH ROOM, ROOM SIZES VARY BUT MOSTLY OVER 400 SQ FT. AS YOU PULL UNDER THE PORTE COCHE'RE AND EXIT TO THE MOTEL LOBBY YOU FIND A COMBO/ LOBBY AND A BREAKFEST AREA FOR GUEST. THE MOTEL ALSO HAS POOL, LAUNDRY FACILITY, MANAGERS QUARTERS, PARTIAL BASEMENT AND ELECTRIC UPGRADES TO EXPAND IF NEEDED. PARKING FOR 51 CAR BUILDING SIZE 22000 SQ FT LES THAN \$110 A SQ FT 2021 UNDER FRANCHISE REVENUE OVER \$750,000