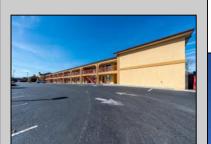

## **COMMENTS**

46 UNIT MOTEL SURROUNDED BY MAJOR BOX RETAILERS SAMS CLUB WALMART SPENCERS GIFTS WHICH IS NEXT DOOR AND YOUR FAST FOOD HUBS MCDONALDS, CHICK-FIL-A TACO BELL ALSO SURROUND THE PROPERTY. LOCATED ON A MAJOR HIGHWAY TWO AND FROM ATLANTIC CITY ITS A WELL EXPOSED MOTEL. THE MOTEL WAS WELL THOUGHT OUT WITH EACH ROOM HAVING ITS OWN ELECTRIC PANELS AND SHUT OFF VALUES TO EACH ROOM, ROOM SIZES VARY BUT MOSTLY OVER 400 SQ FT. AS YOU PULL UNDER THE PORTE COCHE'RE AND EXIT TO THE MOTEL LOBBY YOU FIND A COMBO/ LOBBY AND A BREAKFEST AREA FOR GUEST. THE MOTEL ALSO HAS POOL, LAUNDRY FACILITY, MANAGERS QUARTERS, PARTIAL BASEMENT AND ELECTRIC UPGRADES TO EXPAND IF NEEDED. PARKING FOR 51 CAR BUILDING SIZE 22000 SQ FT LES THAN \$110 A SQ FT 2021 UNDER FRANCHISE REVENUE OVER \$750,000