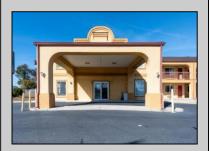

## **COMMENTS**

46 UNIT MOTEL SURROUNDED BY MAJOR BOX RETAILERS SAMS CLUB WALMART SPENCERS GIFTS WHICH IS NEXT DOOR AND YOUR FAST FOOD HUBS MCDONALDS, CHICK-FIL-A TACO BELL ALSO SURROUND THE PROPERTY. LOCATED ON A MAJOR HIGHWAY TWO AND FROM ATLANTIC CITY ITS A WELL EXPOSED MOTEL. THE MOTEL WAS WELL THOUGHT OUT WITH EACH ROOM HAVING ITS OWN ELECTRIC PANELS AND SHUT OFF VALUES TO EACH ROOM, ROOM SIZES VARY BUT MOSTLY OVER 400 SQ FT. AS YOU PULL UNDER THE PORTE COCHE'RE AND EXIT TO THE MOTEL LOBBY YOU FIND A COMBO/ LOBBY AND A BREAKFEST AREA FOR GUEST. THE MOTEL ALSO HAS POOL, LAUNDRY FACILITY, MANAGERS QUARTERS, PARTIAL BASEMENT AND ELECTRIC UPGRADES TO EXPAND IF NEEDED. PARKING FOR 51 CAR BUILDING SIZE 22000 SQ FT LES THAN \$110 A SQ FT 2021 UNDER FRANCHISE REVENUE OVER \$750,000