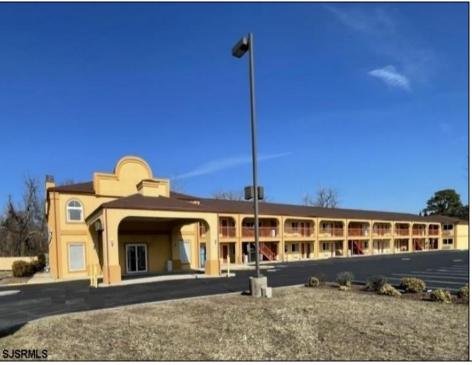

## **COMMENTS**

46 UNIT MOTEL SURROUNDED BY MAJOR BOX RETAILERS SAMS CLUB WALMART SPENCERS GIFTS WHICH IS NEXT DOOR AND YOUR FAST FOOD HUBS MCDONALDS, CHICK-FIL-A TACO BELL ALSO SURROUND THE PROPERTY. LOCATED ON A MAJOR HIGHWAY TWO AND FROM ATLANTIC CITY ITS A WELL EXPOSED MOTEL. THE MOTEL WAS WELL THOUGHT OUT WITH EACH ROOM HAVING ITS OWN ELECTRIC PANELS AND SHUT OFF VALUES TO EACH ROOM, ROOM SIZES VARY BUT MOSTLY OVER 400 SQ FT. AS YOU PULL UNDER THE PORTE COCHE'RE AND EXIT TO THE MOTEL LOBBY YOU FIND A COMBO/ LOBBY AND A BREAKFEST AREA FOR GUEST. THE MOTEL ALSO HAS POOL, LAUNDRY FACILITY, MANAGERS QUARTERS, PARTIAL BASEMENT AND ELECTRIC UPGRADES TO EXPAND IF NEEDED. PARKING FOR 51 CAR BUILDING SIZE 22000 SQ FT LES THAN \$110 A SQ FT 2021 UNDER FRANCHISE REVENUE OVER \$750,000