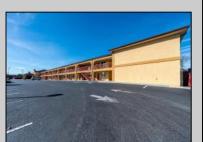

## **COMMENTS**

46 UNIT MOTEL SURROUNDED BY MAJOR BOX RETAILERS SAMS CLUB WALMART SPENCERS GIFTS WHICH IS NEXT DOOR AND YOUR FAST FOOD HUBS MCDONALDS, CHICK-FIL-A TACO BELL ALSO SURROUND THE PROPERTY. LOCATED ON A MAJOR HIGHWAY TWO AND FROM ATLANTIC CITY ITS A WELL EXPOSED MOTEL. THE MOTEL WAS WELL THOUGHT OUT WITH EACH ROOM HAVING ITS OWN ELECTRIC PANELS AND SHUT OFF VALUES TO EACH ROOM, ROOM SIZES VARY BUT MOSTLY OVER 400 SQ FT. AS YOU PULL UNDER THE PORTE COCHE'RE AND EXIT TO THE MOTEL LOBBY YOU FIND A COMBO/ LOBBY AND A BREAKFEST AREA FOR GUEST. THE MOTEL ALSO HAS POOL, LAUNDRY FACILITY, MANAGERS QUARTERS, PARTIAL BASEMENT AND ELECTRIC UPGRADES TO EXPAND IF NEEDED. PARKING FOR 51 CAR BUILDING SIZE 22000 SQ FT LES THAN \$110 A SQ FT 2021 UNDER FRANCHISE REVENUE OVER \$750,000