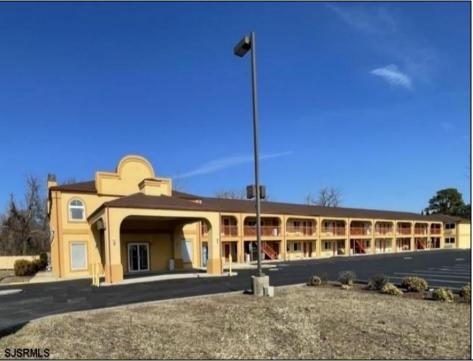

## COMMENTS

46 UNIT MOTEL SURROUNDED BY MAJOR BOX RETAILERS SAMS CLUB WALMART SPENCERS GIFTS WHICH IS NEXT DOOR AND YOUR FAST FOOD HUBS MCDONALDS, CHICK-FIL-A TACO BELL ALSO SURROUND THE PROPERTY. LOCATED ON A MAJOR HIGHWAY TWO AND FROM ATLANTIC CITY ITS A WELL EXPOSED MOTEL. THE MOTEL WAS WELL THOUGHT OUT WITH EACH ROOM HAVING ITS OWN ELECTRIC PANELS AND SHUT OFF VALUES TO EACH ROOM, ROOM SIZES VARY BUT MOSTLY OVER 400 SQ FT. AS YOU PULL UNDER THE PORTE COCHE\'RE AND EXIT TO THE MOTEL LOBBY YOU FIND A COMBO/ LOBBY AND A BREAKFEST AREA FOR GUEST. THE MOTEL ALSO HAS POOL, LAUNDRY FACILITY, MANAGERS QUARTERS, PARTIAL BASEMENT AND ELECTRIC UPGRADES TO EXPAND IF NEEDED. PARKING FOR 51 CAR BUILDING SIZE 22000 SQ FT LES THAN \$110 A SQ FT 2021 UNDER FRANCHISE REVENUE OVER \$750,000