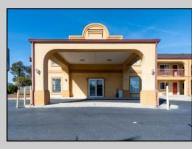

## COMMENTS

46 UNIT MOTEL SURROUNDED BY MAJOR BOX RETAILERS SAMS CLUB WALMART SPENCERS GIFTS WHICH IS NEXT DOOR AND YOUR FAST FOOD HUBS MCDONALDS, CHICK-FIL-A TACO BELL ALSO SURROUND THE PROPERTY. LOCATED ON A MAJOR HIGHWAY TWO AND FROM ATLANTIC CITY ITS A WELL EXPOSED MOTEL. THE MOTEL WAS WELL THOUGHT OUT WITH EACH ROOM HAVING ITS OWN ELECTRIC PANELS AND SHUT OFF VALUES TO EACH ROOM, ROOM SIZES VARY BUT MOSTLY OVER 400 SQ FT. AS YOU PULL UNDER THE PORTE COCHE\'RE AND EXIT TO THE MOTEL LOBBY YOU FIND A COMBO/ LOBBY AND A BREAKFEST AREA FOR GUEST. THE MOTEL ALSO HAS POOL, LAUNDRY FACILITY, MANAGERS QUARTERS, PARTIAL BASEMENT AND ELECTRIC UPGRADES TO EXPAND IF NEEDED. PARKING FOR 51 CAR BUILDING SIZE 22000 SQ FT LES THAN \$110 A SQ FT 2021 UNDER FRANCHISE REVENUE OVER \$750,000