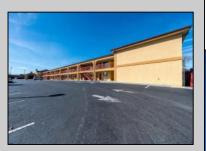

## COMMENTS

46 UNIT MOTEL SURROUNDED BY MAJOR BOX RETAILERS SAMS CLUB WALMART SPENCERS GIFTS WHICH IS NEXT DOOR AND YOUR FAST FOOD HUBS MCDONALDS, CHICK-FIL-A TACO BELL ALSO SURROUND THE PROPERTY. LOCATED ON A MAJOR HIGHWAY TWO AND FROM ATLANTIC CITY ITS A WELL EXPOSED MOTEL. THE MOTEL WAS WELL THOUGHT OUT WITH EACH ROOM HAVING ITS OWN ELECTRIC PANELS AND SHUT OFF VALUES TO EACH ROOM, ROOM SIZES VARY BUT MOSTLY OVER 400 SQ FT. AS YOU PULL UNDER THE PORTE COCHE\'RE AND EXIT TO THE MOTEL LOBBY YOU FIND A COMBO/ LOBBY AND A BREAKFEST AREA FOR GUEST. THE MOTEL ALSO HAS POOL, LAUNDRY FACILITY, MANAGERS QUARTERS, PARTIAL BASEMENT AND ELECTRIC UPGRADES TO EXPAND IF NEEDED. PARKING FOR 51 CAR BUILDING SIZE 22000 SQ FT LES THAN \$110 A SQ FT 2021 UNDER FRANCHISE REVENUE OVER \$750,000