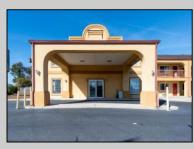

## COMMENTS

46 UNIT MOTEL SURROUNDED BY MAJOR BOX RETAILERS SAMS CLUB WALMART SPENCERS GIFTS WHICH IS NEXT DOOR AND YOUR FAST FOOD HUBS MCDONALDS, CHICK-FIL-A TACO BELL ALSO SURROUND THE PROPERTY. LOCATED ON A MAJOR HIGHWAY TWO AND FROM ATLANTIC CITY ITS A WELL EXPOSED MOTEL. THE MOTEL WAS WELL THOUGHT OUT WITH EACH ROOM HAVING ITS OWN ELECTRIC PANELS AND SHUT OFF VALUES TO EACH ROOM, ROOM SIZES VARY BUT MOSTLY OVER 400 SQ FT. AS YOU PULL UNDER THE PORTE COCHE\'RE AND EXIT TO THE MOTEL LOBBY YOU FIND A COMBO/ LOBBY AND A BREAKFEST AREA FOR GUEST. THE MOTEL ALSO HAS POOL, LAUNDRY FACILITY, MANAGERS QUARTERS, PARTIAL BASEMENT AND ELECTRIC UPGRADES TO EXPAND IF NEEDED. PARKING FOR 51 CAR BUILDING SIZE 22000 SQ FT LES THAN \$110 A SQ FT 2021 UNDER FRANCHISE REVENUE OVER \$750,000