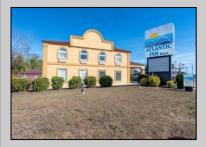

## COMMENTS

46 UNIT MOTEL SURROUNDED BY MAJOR BOX RETAILERS SAMS CLUB WALMART SPENCERS GIFTS WHICH IS NEXT DOOR AND YOUR FAST FOOD HUBS MCDONALDS, CHICK-FIL-A TACO BELL ALSO SURROUND THE PROPERTY. LOCATED ON A MAJOR HIGHWAY TWO AND FROM ATLANTIC CITY ITS A WELL EXPOSED MOTEL. THE MOTEL WAS WELL THOUGHT OUT WITH EACH ROOM HAVING ITS OWN ELECTRIC PANELS AND SHUT OFF VALUES TO EACH ROOM, ROOM SIZES VARY BUT MOSTLY OVER 400 SQ FT. AS YOU PULL UNDER THE PORTE COCHE\'RE AND EXIT TO THE MOTEL LOBBY YOU FIND A COMBO/ LOBBY AND A BREAKFEST AREA FOR GUEST. THE MOTEL ALSO HAS POOL, LAUNDRY FACILITY, MANAGERS QUARTERS, PARTIAL BASEMENT AND ELECTRIC UPGRADES TO EXPAND IF NEEDED. PARKING FOR 51 CAR BUILDING SIZE 22000 SQ FT LES THAN \$110 A SQ FT 2021 UNDER FRANCHISE REVENUE OVER \$750,000