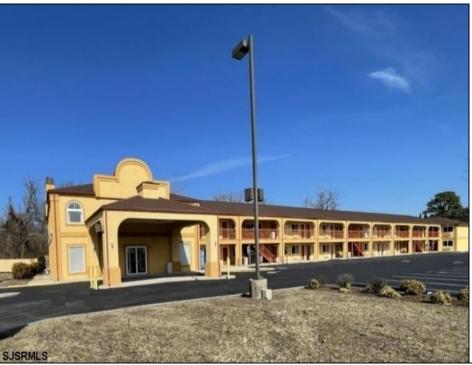

## **COMMENTS**

46 UNIT MOTEL SURROUNDED BY MAJOR BOX RETAILERS SAMS CLUB WALMART SPENCERS GIFTS WHICH IS NEXT DOOR AND YOUR FAST FOOD HUBS MCDONALDS, CHICK-FIL-A TACO BELL ALSO SURROUND THE PROPERTY. LOCATED ON A MAJOR HIGHWAY TWO AND FROM ATLANTIC CITY ITS A WELL EXPOSED MOTEL. THE MOTEL WAS WELL THOUGHT OUT WITH EACH ROOM HAVING ITS OWN ELECTRIC PANELS AND SHUT OFF VALUES TO EACH ROOM, ROOM SIZES VARY BUT MOSTLY OVER 400 SQ FT. AS YOU PULL UNDER THE PORTE COCHE'RE AND EXIT TO THE MOTEL LOBBY YOU FIND A COMBO/ LOBBY AND A BREAKFEST AREA FOR GUEST. THE MOTEL ALSO HAS POOL, LAUNDRY FACILITY, MANAGERS QUARTERS, PARTIAL BASEMENT AND ELECTRIC UPGRADES TO EXPAND IF NEEDED. PARKING FOR 51 CAR BUILDING SIZE 22000 SQ FT LES THAN \$110 A SQ FT 2021 UNDER FRANCHISE REVENUE OVER \$750,000