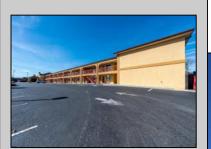

## **COMMENTS**

46 UNIT MOTEL SURROUNDED BY MAJOR BOX RETAILERS SAMS CLUB WALMART SPENCERS GIFTS WHICH IS NEXT DOOR AND YOUR FAST FOOD HUBS MCDONALDS, CHICK-FIL-A TACO BELL ALSO SURROUND THE PROPERTY. LOCATED ON A MAJOR HIGHWAY TWO AND FROM ATLANTIC CITY ITS A WELL EXPOSED MOTEL. THE MOTEL WAS WELL THOUGHT OUT WITH EACH ROOM HAVING ITS OWN ELECTRIC PANELS AND SHUT OFF VALUES TO EACH ROOM, ROOM SIZES VARY BUT MOSTLY OVER 400 SQ FT. AS YOU PULL UNDER THE PORTE COCHE'RE AND EXIT TO THE MOTEL LOBBY YOU FIND A COMBO/ LOBBY AND A BREAKFEST AREA FOR GUEST. THE MOTEL ALSO HAS POOL, LAUNDRY FACILITY, MANAGERS QUARTERS, PARTIAL BASEMENT AND ELECTRIC UPGRADES TO EXPAND IF NEEDED. PARKING FOR 51 CAR BUILDING SIZE 22000 SQ FT LES THAN \$110 A SQ FT 2021 UNDER FRANCHISE REVENUE OVER \$750,000