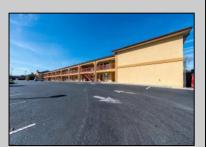

## **COMMENTS**

46 UNIT MOTEL SURROUNDED BY MAJOR BOX RETAILERS SAMS CLUB WALMART SPENCERS GIFTS WHICH IS NEXT DOOR AND YOUR FAST FOOD HUBS MCDONALDS, CHICK-FIL-A TACO BELL ALSO SURROUND THE PROPERTY. LOCATED ON A MAJOR HIGHWAY TWO AND FROM ATLANTIC CITY ITS A WELL EXPOSED MOTEL. THE MOTEL WAS WELL THOUGHT OUT WITH EACH ROOM HAVING ITS OWN ELECTRIC PANELS AND SHUT OFF VALUES TO EACH ROOM, ROOM SIZES VARY BUT MOSTLY OVER 400 SQ FT. AS YOU PULL UNDER THE PORTE COCHE'RE AND EXIT TO THE MOTEL LOBBY YOU FIND A COMBO/ LOBBY AND A BREAKFEST AREA FOR GUEST. THE MOTEL ALSO HAS POOL, LAUNDRY FACILITY, MANAGERS QUARTERS, PARTIAL BASEMENT AND ELECTRIC UPGRADES TO EXPAND IF NEEDED. PARKING FOR 51 CAR BUILDING SIZE 22000 SQ FT LES THAN \$110 A SQ FT 2021 UNDER FRANCHISE REVENUE OVER \$750,000