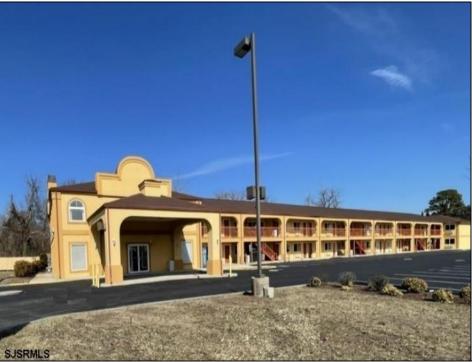

## COMMENTS

46 UNIT MOTEL SURROUNDED BY MAJOR BOX RETAILERS SAMS CLUB WALMART SPENCERS GIFTS WHICH IS NEXT DOOR AND YOUR FAST FOOD HUBS MCDONALDS, CHICK-FIL-A TACO BELL ALSO SURROUND THE PROPERTY. LOCATED ON A MAJOR HIGHWAY TWO AND FROM ATLANTIC CITY ITS A WELL EXPOSED MOTEL. THE MOTEL WAS WELL THOUGHT OUT WITH EACH ROOM HAVING ITS OWN ELECTRIC PANELS AND SHUT OFF VALUES TO EACH ROOM, ROOM SIZES VARY BUT MOSTLY OVER 400 SQ FT. AS YOU PULL UNDER THE PORTE COCHE\'RE AND EXIT TO THE MOTEL LOBBY YOU FIND A COMBO/ LOBBY AND A BREAKFEST AREA FOR GUEST. THE MOTEL ALSO HAS POOL, LAUNDRY FACILITY, MANAGERS QUARTERS, PARTIAL BASEMENT AND ELECTRIC UPGRADES TO EXPAND IF NEEDED. PARKING FOR 51 CAR BUILDING SIZE 22000 SQ FT LES THAN \$110 A SQ FT 2021 UNDER FRANCHISE REVENUE OVER \$750,000