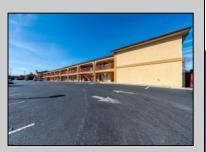

## COMMENTS

46 UNIT MOTEL SURROUNDED BY MAJOR BOX RETAILERS SAMS CLUB WALMART SPENCERS GIFTS WHICH IS NEXT DOOR AND YOUR FAST FOOD HUBS MCDONALDS, CHICK-FIL-A TACO BELL ALSO SURROUND THE PROPERTY. LOCATED ON A MAJOR HIGHWAY TWO AND FROM ATLANTIC CITY ITS A WELL EXPOSED MOTEL. THE MOTEL WAS WELL THOUGHT OUT WITH EACH ROOM HAVING ITS OWN ELECTRIC PANELS AND SHUT OFF VALUES TO EACH ROOM, ROOM SIZES VARY BUT MOSTLY OVER 400 SQ FT. AS YOU PULL UNDER THE PORTE COCHE\'RE AND EXIT TO THE MOTEL LOBBY YOU FIND A COMBO/ LOBBY AND A BREAKFEST AREA FOR GUEST. THE MOTEL ALSO HAS POOL, LAUNDRY FACILITY, MANAGERS QUARTERS, PARTIAL BASEMENT AND ELECTRIC UPGRADES TO EXPAND IF NEEDED. PARKING FOR 51 CAR BUILDING SIZE 22000 SQ FT LES THAN \$110 A SQ FT 2021 UNDER FRANCHISE REVENUE OVER \$750,000