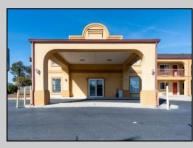

## COMMENTS

46 UNIT MOTEL SURROUNDED BY MAJOR BOX RETAILERS SAMS CLUB WALMART SPENCERS GIFTS WHICH IS NEXT DOOR AND YOUR FAST FOOD HUBS MCDONALDS, CHICK-FIL-A TACO BELL ALSO SURROUND THE PROPERTY. LOCATED ON A MAJOR HIGHWAY TWO AND FROM ATLANTIC CITY ITS A WELL EXPOSED MOTEL. THE MOTEL WAS WELL THOUGHT OUT WITH EACH ROOM HAVING ITS OWN ELECTRIC PANELS AND SHUT OFF VALUES TO EACH ROOM, ROOM SIZES VARY BUT MOSTLY OVER 400 SQ FT. AS YOU PULL UNDER THE PORTE COCHE\'RE AND EXIT TO THE MOTEL LOBBY YOU FIND A COMBO/ LOBBY AND A BREAKFEST AREA FOR GUEST. THE MOTEL ALSO HAS POOL, LAUNDRY FACILITY, MANAGERS QUARTERS, PARTIAL BASEMENT AND ELECTRIC UPGRADES TO EXPAND IF NEEDED. PARKING FOR 51 CAR BUILDING SIZE 22000 SQ FT LES THAN \$110 A SQ FT 2021 UNDER FRANCHISE REVENUE OVER \$750,000