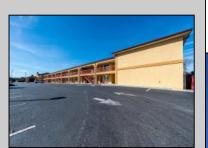

## **COMMENTS**

46 UNIT MOTEL SURROUNDED BY MAJOR BOX RETAILERS SAMS CLUB WALMART SPENCERS GIFTS WHICH IS NEXT DOOR AND YOUR FAST FOOD HUBS MCDONALDS, CHICK-FIL-A TACO BELL ALSO SURROUND THE PROPERTY. LOCATED ON A MAJOR HIGHWAY TWO AND FROM ATLANTIC CITY ITS A WELL EXPOSED MOTEL. THE MOTEL WAS WELL THOUGHT OUT WITH EACH ROOM HAVING ITS OWN ELECTRIC PANELS AND SHUT OFF VALUES TO EACH ROOM, ROOM SIZES VARY BUT MOSTLY OVER 400 SQ FT. AS YOU PULL UNDER THE PORTE COCHE'RE AND EXIT TO THE MOTEL LOBBY YOU FIND A COMBO/ LOBBY AND A BREAKFEST AREA FOR GUEST. THE MOTEL ALSO HAS POOL, LAUNDRY FACILITY, MANAGERS QUARTERS, PARTIAL BASEMENT AND ELECTRIC UPGRADES TO EXPAND IF NEEDED. PARKING FOR 51 CAR BUILDING SIZE 22000 SQ FT LES THAN \$110 A SQ FT 2021 UNDER FRANCHISE REVENUE OVER \$750,000