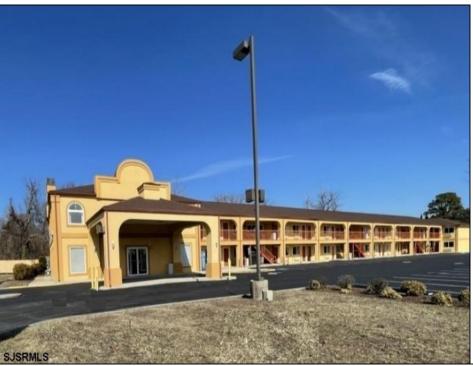

## **COMMENTS**

46 UNIT MOTEL SURROUNDED BY MAJOR BOX RETAILERS SAMS CLUB WALMART SPENCERS GIFTS WHICH IS NEXT DOOR AND YOUR FAST FOOD HUBS MCDONALDS, CHICK-FIL-A TACO BELL ALSO SURROUND THE PROPERTY. LOCATED ON A MAJOR HIGHWAY TWO AND FROM ATLANTIC CITY ITS A WELL EXPOSED MOTEL. THE MOTEL WAS WELL THOUGHT OUT WITH EACH ROOM HAVING ITS OWN ELECTRIC PANELS AND SHUT OFF VALUES TO EACH ROOM, ROOM SIZES VARY BUT MOSTLY OVER 400 SQ FT. AS YOU PULL UNDER THE PORTE COCHE'RE AND EXIT TO THE MOTEL LOBBY YOU FIND A COMBO/ LOBBY AND A BREAKFEST AREA FOR GUEST. THE MOTEL ALSO HAS POOL, LAUNDRY FACILITY, MANAGERS QUARTERS, PARTIAL BASEMENT AND ELECTRIC UPGRADES TO EXPAND IF NEEDED. PARKING FOR 51 CAR BUILDING SIZE 22000 SQ FT LES THAN \$110 A SQ FT 2021 UNDER FRANCHISE REVENUE OVER \$750,000