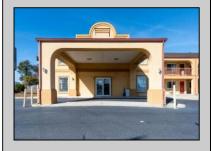

## **COMMENTS**

46 UNIT MOTEL SURROUNDED BY MAJOR BOX RETAILERS SAMS CLUB WALMART SPENCERS GIFTS WHICH IS NEXT DOOR AND YOUR FAST FOOD HUBS MCDONALDS, CHICK-FIL-A TACO BELL ALSO SURROUND THE PROPERTY. LOCATED ON A MAJOR HIGHWAY TWO AND FROM ATLANTIC CITY ITS A WELL EXPOSED MOTEL. THE MOTEL WAS WELL THOUGHT OUT WITH EACH ROOM HAVING ITS OWN ELECTRIC PANELS AND SHUT OFF VALUES TO EACH ROOM, ROOM SIZES VARY BUT MOSTLY OVER 400 SQ FT. AS YOU PULL UNDER THE PORTE COCHE'RE AND EXIT TO THE MOTEL LOBBY YOU FIND A COMBO/ LOBBY AND A BREAKFEST AREA FOR GUEST. THE MOTEL ALSO HAS POOL, LAUNDRY FACILITY, MANAGERS QUARTERS, PARTIAL BASEMENT AND ELECTRIC UPGRADES TO EXPAND IF NEEDED. PARKING FOR 51 CAR BUILDING SIZE 22000 SQ FT LES THAN \$110 A SQ FT 2021 UNDER FRANCHISE REVENUE OVER \$750,000