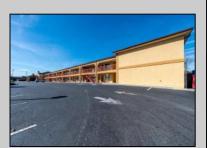

## COMMENTS

46 UNIT MOTEL SURROUNDED BY MAJOR BOX RETAILERS SAMS CLUB WALMART SPENCERS GIFTS WHICH IS NEXT DOOR AND YOUR FAST FOOD HUBS MCDONALDS, CHICK-FIL-A TACO BELL ALSO SURROUND THE PROPERTY. LOCATED ON A MAJOR HIGHWAY TWO AND FROM ATLANTIC CITY ITS A WELL EXPOSED MOTEL. THE MOTEL WAS WELL THOUGHT OUT WITH EACH ROOM HAVING ITS OWN ELECTRIC PANELS AND SHUT OFF VALUES TO EACH ROOM, ROOM SIZES VARY BUT MOSTLY OVER 400 SQ FT. AS YOU PULL UNDER THE PORTE COCHE'RE AND EXIT TO THE MOTEL LOBBY YOU FIND A COMBO/ LOBBY AND A BREAKFEST AREA FOR GUEST. THE MOTEL ALSO HAS POOL, LAUNDRY FACILITY, MANAGERS QUARTERS, PARTIAL BASEMENT AND ELECTRIC UPGRADES TO EXPAND IF NEEDED. PARKING FOR 51 CAR BUILDING SIZE 22000 SQ FT LES THAN \$110 A SQ FT 2021 UNDER FRANCHISE REVENUE OVER \$750,000