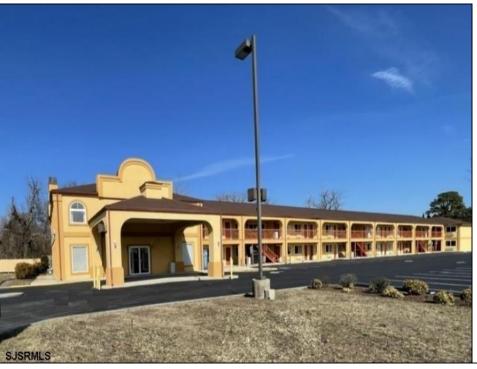

## COMMENTS

46 UNIT MOTEL SURROUNDED BY MAJOR BOX RETAILERS SAMS CLUB WALMART SPENCERS GIFTS WHICH IS NEXT DOOR AND YOUR FAST FOOD HUBS MCDONALDS, CHICK-FIL-A TACO BELL ALSO SURROUND THE PROPERTY. LOCATED ON A MAJOR HIGHWAY TWO AND FROM ATLANTIC CITY ITS A WELL EXPOSED MOTEL. THE MOTEL WAS WELL THOUGHT OUT WITH EACH ROOM HAVING ITS OWN ELECTRIC PANELS AND SHUT OFF VALUES TO EACH ROOM, ROOM SIZES VARY BUT MOSTLY OVER 400 SQ FT. AS YOU PULL UNDER THE PORTE COCHE'RE AND EXIT TO THE MOTEL LOBBY YOU FIND A COMBO/ LOBBY AND A BREAKFEST AREA FOR GUEST. THE MOTEL ALSO HAS POOL, LAUNDRY FACILITY, MANAGERS QUARTERS, PARTIAL BASEMENT AND ELECTRIC UPGRADES TO EXPAND IF NEEDED. PARKING FOR 51 CAR BUILDING SIZE 22000 SQ FT LES THAN \$110 A SQ FT 2021 UNDER FRANCHISE REVENUE OVER \$750,000