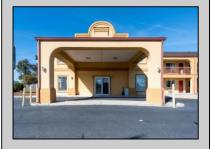

## COMMENTS

46 UNIT MOTEL SURROUNDED BY MAJOR BOX RETAILERS SAMS CLUB WALMART SPENCERS GIFTS WHICH IS NEXT DOOR AND YOUR FAST FOOD HUBS MCDONALDS, CHICK-FIL-A TACO BELL ALSO SURROUND THE PROPERTY. LOCATED ON A MAJOR HIGHWAY TWO AND FROM ATLANTIC CITY ITS A WELL EXPOSED MOTEL. THE MOTEL WAS WELL THOUGHT OUT WITH EACH ROOM HAVING ITS OWN ELECTRIC PANELS AND SHUT OFF VALUES TO EACH ROOM, ROOM SIZES VARY BUT MOSTLY OVER 400 SQ FT. AS YOU PULL UNDER THE PORTE COCHE'RE AND EXIT TO THE MOTEL LOBBY YOU FIND A COMBO/ LOBBY AND A BREAKFEST AREA FOR GUEST. THE MOTEL ALSO HAS POOL, LAUNDRY FACILITY, MANAGERS QUARTERS, PARTIAL BASEMENT AND ELECTRIC UPGRADES TO EXPAND IF NEEDED. PARKING FOR 51 CAR BUILDING SIZE 22000 SQ FT LES THAN \$110 A SQ FT 2021 UNDER FRANCHISE REVENUE OVER \$750,000