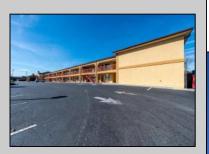

## COMMENTS

46 UNIT MOTEL SURROUNDED BY MAJOR BOX RETAILERS SAMS CLUB WALMART SPENCERS GIFTS WHICH IS NEXT DOOR AND YOUR FAST FOOD HUBS MCDONALDS, CHICK-FIL-A TACO BELL ALSO SURROUND THE PROPERTY. LOCATED ON A MAJOR HIGHWAY TWO AND FROM ATLANTIC CITY ITS A WELL EXPOSED MOTEL. THE MOTEL WAS WELL THOUGHT OUT WITH EACH ROOM HAVING ITS OWN ELECTRIC PANELS AND SHUT OFF VALUES TO EACH ROOM, ROOM SIZES VARY BUT MOSTLY OVER 400 SQ FT. AS YOU PULL UNDER THE PORTE COCHE\'RE AND EXIT TO THE MOTEL LOBBY YOU FIND A COMBO/ LOBBY AND A BREAKFEST AREA FOR GUEST. THE MOTEL ALSO HAS POOL, LAUNDRY FACILITY, MANAGERS QUARTERS, PARTIAL BASEMENT AND ELECTRIC UPGRADES TO EXPAND IF NEEDED. PARKING FOR 51 CAR BUILDING SIZE 22000 SQ FT LES THAN \$110 A SQ FT 2021 UNDER FRANCHISE REVENUE OVER \$750,000