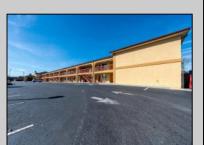

## **COMMENTS**

46 UNIT MOTEL SURROUNDED BY MAJOR BOX RETAILERS SAMS CLUB WALMART SPENCERS GIFTS WHICH IS NEXT DOOR AND YOUR FAST FOOD HUBS MCDONALDS, CHICK-FIL-A TACO BELL ALSO SURROUND THE PROPERTY. LOCATED ON A MAJOR HIGHWAY TWO AND FROM ATLANTIC CITY ITS A WELL EXPOSED MOTEL. THE MOTEL WAS WELL THOUGHT OUT WITH EACH ROOM HAVING ITS OWN ELECTRIC PANELS AND SHUT OFF VALUES TO EACH ROOM, ROOM SIZES VARY BUT MOSTLY OVER 400 SQ FT. AS YOU PULL UNDER THE PORTE COCHE'RE AND EXIT TO THE MOTEL LOBBY YOU FIND A COMBO/ LOBBY AND A BREAKFEST AREA FOR GUEST. THE MOTEL ALSO HAS POOL, LAUNDRY FACILITY, MANAGERS QUARTERS, PARTIAL BASEMENT AND ELECTRIC UPGRADES TO EXPAND IF NEEDED. PARKING FOR 51 CAR BUILDING SIZE 22000 SQ FT LES THAN \$110 A SQ FT 2021 UNDER FRANCHISE REVENUE OVER \$750,000