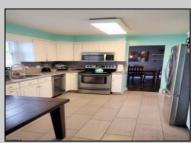

## COMMENTS

The Shore Starts Here! This inviting home in Absecon Estates features; 0.21 of an Acre, 4 bedrooms, 2.5 bathrooms, original hardwood floors throughout, creating a warm and welcoming atmosphere with an abundant of natural light. The thoughtfully designed kitchen features granite countertops, a stylish mosaic subway tile backsplash, and top-of-the-line stainless steel appliances and pantry. The kitchen seamlessly flows into a step-down family room with a whitewashed brick fireplace. The home also boasts a formal living and dining rooms, 1st floor powder room and spacious utility rooms. For outdoor enthusiastic, enjoy the summertime in the huge backyard and side yard for gardening. Just a short walk to the Heritage Park and Bike Path, Creek Marina and Faunce Landing Boat Ramp. Minutes away from Beaches, Hospital, University, Garden State Parkway and AC Expressway.

| PROPERTY DETAILS                                                               |                                                                                        |                                             |                                                                                                                                 |
|--------------------------------------------------------------------------------|----------------------------------------------------------------------------------------|---------------------------------------------|---------------------------------------------------------------------------------------------------------------------------------|
| Exterior<br>Asbestos<br>Brick                                                  | OutsideFeatures<br>Fenced Yard<br>Sidewalks                                            | ParkingGarage<br>Attached Garage<br>One Car | OtherRooms<br>Breakfast Nook<br>Den/TV Room<br>Dining Room<br>Eat In Kitchen<br>Laundry/Utility Room<br>Pantry<br>Storage Attic |
| InteriorFeatures<br>Carbon Monoxide<br>Detector<br>Smoke/Fire Alarm<br>Storage | AppliancesIncluded<br>e Dryer<br>Electric Stove<br>Microwave<br>Refrigerator<br>Washer | AlsoIncluded<br>Blinds                      | Basement<br>Crawl Space                                                                                                         |
| Heating<br>Forced Air<br>Gas-Natural<br>Multi-Zoned                            | Cooling<br>Ceiling Fan(s)<br>Central<br>Multi-Zoned                                    | HotWater<br>Gas                             |                                                                                                                                 |