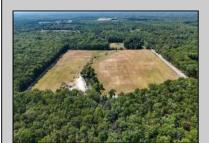

## **COMMENTS**

33 Acres of Prime Agricultural Land in Galloway Township – Cannabis Zoned (Class 1, 2, 3, 4 & 6) Discover a rare opportunity to own 33 acres of agricultural land in Galloway Township, located within the designated Cannabis Zone for Class 1, 2, 3, 4, and 6. This versatile property is divided into -2-5-acre and 2-10-acre lots, offering flexibility for various agricultural and business ventures. Property Highlights: ? Electricity Installed – Ready for your farming or business needs (under ground) ? Mostly Cleared Land – Ideal for cultivation and development ? Small Greenhouse – A great start for growing operations ? Pond with Bass & Sunfish – Adds to the natural beauty and potential for aquaculture ? Endless Possibilities – Perfect for farming, cannabis cultivation, agribusiness, or private estate use Approvals for a 30x80 Structure Showings by Appointment Only – Please do not access the property without an agent. Call today to schedule a private tour! Buyers to do their own due diligence.