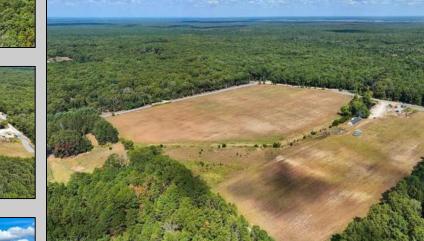

## **COMMENTS**

33 Acres of Prime Agricultural Land in Galloway Township – Cannabis Zoned (Class 1, 2, 3, 4 & 6) Discover a rare opportunity to own 33 acres of agricultural land in Galloway Township, located within the designated Cannabis Zone for Class 1, 2, 3, 4, and 6. This versatile property is divided into -2-5-acre and 2-10-acre lots, offering flexibility for various agricultural and business ventures. Property Highlights: ? Electricity Installed – Ready for your farming or business needs (under ground) ? Mostly Cleared Land – Ideal for cultivation and development ? Small Greenhouse – A great start for growing operations ? Pond with Bass & Sunfish – Adds to the natural beauty and potential for aquaculture ? Endless Possibilities – Perfect for farming, cannabis cultivation, agribusiness, or private estate use Approvals for a 30x80 Structure Showings by Appointment Only – Please do not access the property without an agent. Call today to schedule a private tour! Buyers to do their own due diligence.