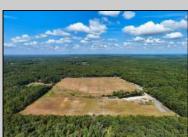

## **COMMENTS**

33 Acres of Prime Agricultural Land in Galloway Township – Cannabis Zoned (Class 1, 2, 3, 4 & 6) Discover a rare opportunity to own 33 acres of agricultural land in Galloway Township, located within the designated Cannabis Zone for Class 1, 2, 3, 4, and 6. This versatile property is divided into -2-5-acre and 2-10-acre lots, offering flexibility for various agricultural and business ventures. Property Highlights: ? Electricity Installed – Ready for your farming or business needs (under ground) ? Mostly Cleared Land – Ideal for cultivation and development ? Small Greenhouse – A great start for growing operations ? Pond with Bass & Sunfish – Adds to the natural beauty and potential for aquaculture ? Endless Possibilities – Perfect for farming, cannabis cultivation, agribusiness, or private estate use Approvals for a 30x80 Structure Showings by Appointment Only – Please do not access the property without an agent. Call today to schedule a private tour! Buyers to do their own due diligence.