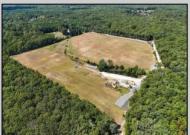

## **COMMENTS**

33 Acres of Prime Agricultural Land in Galloway Township – Cannabis Zoned (Class 1, 2, 3, 4 & 6) Discover a rare opportunity to own 33 acres of agricultural land in Galloway Township, located within the designated Cannabis Zone for Class 1, 2, 3, 4, and 6. This versatile property is divided into -2-5-acre and 2-10-acre lots, offering flexibility for various agricultural and business ventures. Property Highlights: ? Electricity Installed – Ready for your farming or business needs (under ground) ? Mostly Cleared Land – Ideal for cultivation and development ? Small Greenhouse – A great start for growing operations ? Pond with Bass & Sunfish – Adds to the natural beauty and potential for aquaculture ? Endless Possibilities – Perfect for farming, cannabis cultivation, agribusiness, or private estate use Approvals for a 30x80 Structure Showings by Appointment Only – Please do not access the property without an agent. Call today to schedule a private tour! Buyers to do their own due diligence.