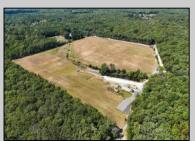

## **COMMENTS**

33 Acres of Prime Agricultural Land in Galloway Township - Cannabis Zoned (Class 1, 2, 3, 4 & 6) Discover a rare opportunity to own 33 acres of agricultural land in Galloway Township, located within the designated Cannabis Zone for Class 1, 2, 3, 4, and 6. This versatile property is divided into -2-5-acre and 2-10-acre lots, offering flexibility for various agricultural and business ventures. Property Highlights: ? Electricity Installed - Ready for your farming or business needs (under ground) ? Mostly Cleared Land - Ideal for cultivation and development ? Small Greenhouse - A great start for growing operations? Pond with Bass & Sunfish - Adds to the natural beauty and potential for aquaculture ? Endless Possibilities - Perfect for farming, cannabis cultivation, agribusiness, or private estate use Approvals for a 30x80 Structure Showings by Appointment Only - Please do not access the property without an agent. Call today to schedule a private tour! Buyers to do their own due diligence.