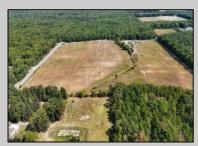

## **COMMENTS**

33 Acres of Prime Agricultural Land in Galloway Township - Cannabis Zoned (Class 1, 2, 3, 4 & 6) Discover a rare opportunity to own 33 acres of agricultural land in Galloway Township, located within the designated Cannabis Zone for Class 1, 2, 3, 4, and 6. This versatile property is divided into -2-5-acre and 2-10-acre lots, offering flexibility for various agricultural and business ventures. Property Highlights: ? Electricity Installed - Ready for your farming or business needs (under ground) ? Mostly Cleared Land - Ideal for cultivation and development ? Small Greenhouse - A great start for growing operations? Pond with Bass & Sunfish - Adds to the natural beauty and potential for aquaculture ? Endless Possibilities - Perfect for farming, cannabis cultivation, agribusiness, or private estate use Approvals for a 30x80 Structure Showings by Appointment Only - Please do not access the property without an agent. Call today to schedule a private tour! Buyers to do their own due diligence.