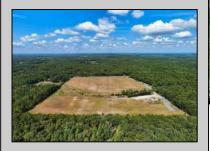

## **COMMENTS**

33 Acres of Prime Agricultural Land in Galloway Township - Cannabis Zoned (Class 1, 2, 3, 4 & 6) Discover a rare opportunity to own 33 acres of agricultural land in Galloway Township, located within the designated Cannabis Zone for Class 1, 2, 3, 4, and 6. This versatile property is divided into -2-5-acre and 2-10-acre lots, offering flexibility for various agricultural and business ventures. Property Highlights: ? Electricity Installed - Ready for your farming or business needs (under ground) ? Mostly Cleared Land - Ideal for cultivation and development ? Small Greenhouse - A great start for growing operations? Pond with Bass & Sunfish - Adds to the natural beauty and potential for aquaculture ? Endless Possibilities - Perfect for farming, cannabis cultivation, agribusiness, or private estate use Approvals for a 30x80 Structure Showings by Appointment Only - Please do not access the property without an agent. Call today to schedule a private tour! Buyers to do their own due diligence.