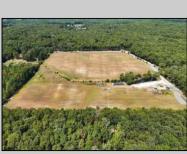

## **COMMENTS**

33 Acres of Prime Agricultural Land in Galloway Township - Cannabis Zoned (Class 1, 2, 3, 4 & 6) Discover a rare opportunity to own 33 acres of agricultural land in Galloway Township, located within the designated Cannabis Zone for Class 1, 2, 3, 4, and 6. This versatile property is divided into -2-5-acre and 2-10-acre lots, offering flexibility for various agricultural and business ventures. Property Highlights: ? Electricity Installed - Ready for your farming or business needs (under ground) ? Mostly Cleared Land - Ideal for cultivation and development ? Small Greenhouse - A great start for growing operations? Pond with Bass & Sunfish - Adds to the natural beauty and potential for aquaculture ? Endless Possibilities - Perfect for farming, cannabis cultivation, agribusiness, or private estate use Approvals for a 30x80 Structure Showings by Appointment Only - Please do not access the property without an agent. Call today to schedule a private tour! Buyers to do their own due diligence.