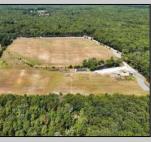

## **COMMENTS**

33 Acres of Prime Agricultural Land in Galloway Township - Cannabis Zoned (Class 1, 2, 3, 4 & 6) Discover a rare opportunity to own 33 acres of agricultural land in Galloway Township, located within the designated Cannabis Zone for Class 1, 2, 3, 4, and 6. This versatile property is divided into -2-5-acre and 2-10-acre lots, offering flexibility for various agricultural and business ventures. Property Highlights: ? Electricity Installed - Ready for your farming or business needs (under ground) ? Mostly Cleared Land - Ideal for cultivation and development ? Small Greenhouse - A great start for growing operations? Pond with Bass & Sunfish - Adds to the natural beauty and potential for aquaculture ? Endless Possibilities - Perfect for farming, cannabis cultivation, agribusiness, or private estate use Approvals for a 30x80 Structure Showings by Appointment Only - Please do not access the property without an agent. Call today to schedule a private tour! Buyers to do their own due diligence.