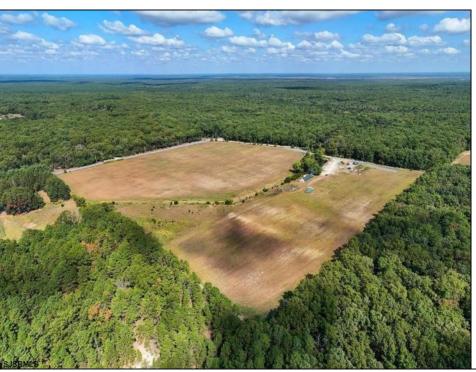

## **COMMENTS**

33 Acres of Prime Agricultural Land in Galloway Township - Cannabis Zoned (Class 1, 2, 3, 4 & 6) Discover a rare opportunity to own 33 acres of agricultural land in Galloway Township, located within the designated Cannabis Zone for Class 1, 2, 3, 4, and 6. This versatile property is divided into -2-5-acre and 2-10-acre lots, offering flexibility for various agricultural and business ventures. Property Highlights: ? Electricity Installed - Ready for your farming or business needs (under ground) ? Mostly Cleared Land - Ideal for cultivation and development ? Small Greenhouse - A great start for growing operations? Pond with Bass & Sunfish - Adds to the natural beauty and potential for aquaculture ? Endless Possibilities - Perfect for farming, cannabis cultivation, agribusiness, or private estate use Approvals for a 30x80 Structure Showings by Appointment Only - Please do not access the property without an agent. Call today to schedule a private tour! Buyers to do their own due diligence.