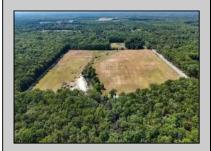

## **COMMENTS**

33 Acres of Prime Agricultural Land in Galloway Township - Cannabis Zoned (Class 1, 2, 3, 4 & 6) Discover a rare opportunity to own 33 acres of agricultural land in Galloway Township, located within the designated Cannabis Zone for Class 1, 2, 3, 4, and 6. This versatile property is divided into -2-5-acre and 2-10-acre lots, offering flexibility for various agricultural and business ventures. Property Highlights: ? Electricity Installed - Ready for your farming or business needs (under ground) ? Mostly Cleared Land - Ideal for cultivation and development ? Small Greenhouse - A great start for growing operations? Pond with Bass & Sunfish - Adds to the natural beauty and potential for aquaculture ? Endless Possibilities - Perfect for farming, cannabis cultivation, agribusiness, or private estate use Approvals for a 30x80 Structure Showings by Appointment Only - Please do not access the property without an agent. Call today to schedule a private tour! Buyers to do their own due diligence.