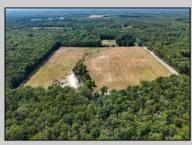

## COMMENTS

33 Acres of Prime Agricultural Land in Galloway Township – Cannabis Zoned (Class 1, 2, 3, 4 & 6) Discover a rare opportunity to own 33 acres of agricultural land in Galloway Township, located within the designated Cannabis Zone for Class 1, 2, 3, 4, and 6. This versatile property is divided into -2-5-acre and 2-10-acre lots, offering flexibility for various agricultural and business ventures. Property Highlights: ? Electricity Installed – Ready for your farming or business needs (under ground) ? Mostly Cleared Land – Ideal for cultivation and development ? Small Greenhouse – A great start for growing operations ? Pond with Bass & Sunfish – Adds to the natural beauty and potential for aquaculture ? Endless Possibilities – Perfect for farming, cannabis cultivation, agribusiness, or private estate use Approvals for a 30x80 Structure Showings by Appointment Only – Please do not access the property without an agent. Call today to schedule a private tour! Buyers to do their own due diligence.