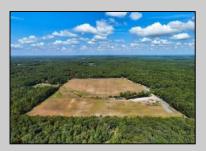

## COMMENTS

33 Acres of Prime Agricultural Land in Galloway Township – Cannabis Zoned (Class 1, 2, 3, 4 & 6) Discover a rare opportunity to own 33 acres of agricultural land in Galloway Township, located within the designated Cannabis Zone for Class 1, 2, 3, 4, and 6. This versatile property is divided into -2-5-acre and 2-10-acre lots, offering flexibility for various agricultural and business ventures. Property Highlights: ? Electricity Installed – Ready for your farming or business needs (under ground) ? Mostly Cleared Land – Ideal for cultivation and development ? Small Greenhouse – A great start for growing operations ? Pond with Bass & Sunfish – Adds to the natural beauty and potential for aquaculture ? Endless Possibilities – Perfect for farming, cannabis cultivation, agribusiness, or private estate use Approvals for a 30x80 Structure Showings by Appointment Only – Please do not access the property without an agent. Call today to schedule a private tour! Buyers to do their own due diligence.