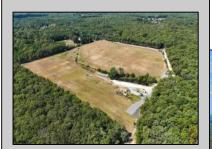

## COMMENTS

33 Acres of Prime Agricultural Land in Galloway Township – Cannabis Zoned (Class 1, 2, 3, 4 & 6) Discover a rare opportunity to own 33 acres of agricultural land in Galloway Township, located within the designated Cannabis Zone for Class 1, 2, 3, 4, and 6. This versatile property is divided into -2-5-acre and 2-10-acre lots, offering flexibility for various agricultural and business ventures. Property Highlights: ? Electricity Installed – Ready for your farming or business needs (under ground) ? Mostly Cleared Land – Ideal for cultivation and development ? Small Greenhouse – A great start for growing operations ? Pond with Bass & Sunfish – Adds to the natural beauty and potential for aquaculture ? Endless Possibilities – Perfect for farming, cannabis cultivation, agribusiness, or private estate use Approvals for a 30x80 Structure Showings by Appointment Only – Please do not access the property without an agent. Call today to schedule a private tour! Buyers to do their own due diligence.