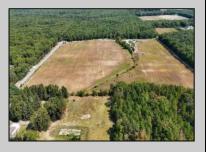

## COMMENTS

33 Acres of Prime Agricultural Land in Galloway Township – Cannabis Zoned (Class 1, 2, 3, 4 & 6) Discover a rare opportunity to own 33 acres of agricultural land in Galloway Township, located within the designated Cannabis Zone for Class 1, 2, 3, 4, and 6. This versatile property is divided into -2-5-acre and 2-10-acre lots, offering flexibility for various agricultural and business ventures. Property Highlights: ? Electricity Installed – Ready for your farming or business needs (under ground) ? Mostly Cleared Land – Ideal for cultivation and development ? Small Greenhouse – A great start for growing operations ? Pond with Bass & Sunfish – Adds to the natural beauty and potential for aquaculture ? Endless Possibilities – Perfect for farming, cannabis cultivation, agribusiness, or private estate use Approvals for a 30x80 Structure Showings by Appointment Only – Please do not access the property without an agent. Call today to schedule a private tour! Buyers to do their own due diligence.