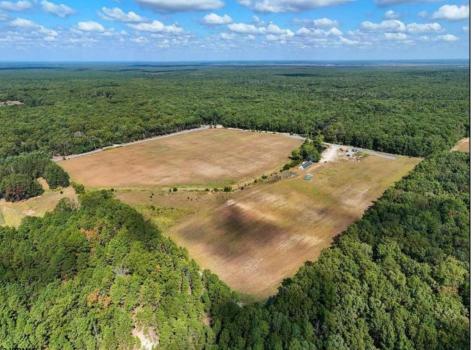

## COMMENTS

33 Acres of Prime Agricultural Land in Galloway Township – Cannabis Zoned (Class 1, 2, 3, 4 & 6) Discover a rare opportunity to own 33 acres of agricultural land in Galloway Township, located within the designated Cannabis Zone for Class 1, 2, 3, 4, and 6. This versatile property is divided into -2-5-acre and 2-10-acre lots, offering flexibility for various agricultural and business ventures. Property Highlights: ? Electricity Installed – Ready for your farming or business needs (under ground) ? Mostly Cleared Land – Ideal for cultivation and development ? Small Greenhouse – A great start for growing operations ? Pond with Bass & Sunfish – Adds to the natural beauty and potential for aquaculture ? Endless Possibilities – Perfect for farming, cannabis cultivation, agribusiness, or private estate use Approvals for a 30x80 Structure Showings by Appointment Only – Please do not access the property without an agent. Call today to schedule a private tour! Buyers to do their own due diligence.