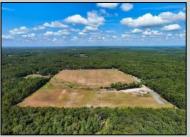

## **COMMENTS**

33 Acres of Prime Agricultural Land in Galloway Township – Cannabis Zoned (Class 1, 2, 3, 4 & 6) Discover a rare opportunity to own 33 acres of agricultural land in Galloway Township, located within the designated Cannabis Zone for Class 1, 2, 3, 4, and 6. This versatile property is divided into -2-5-acre and 2-10-acre lots, offering flexibility for various agricultural and business ventures. Property Highlights: ? Electricity Installed – Ready for your farming or business needs (under ground) ? Mostly Cleared Land – Ideal for cultivation and development ? Small Greenhouse – A great start for growing operations ? Pond with Bass & Sunfish – Adds to the natural beauty and potential for aquaculture ? Endless Possibilities – Perfect for farming, cannabis cultivation, agribusiness, or private estate use Approvals for a 30x80 Structure Showings by Appointment Only – Please do not access the property without an agent. Call today to schedule a private tour! Buyers to do their own due diligence.