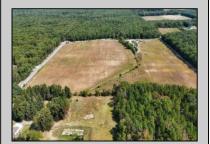

## **COMMENTS**

33 Acres of Prime Agricultural Land in Galloway Township – Cannabis Zoned (Class 1, 2, 3, 4 & 6) Discover a rare opportunity to own 33 acres of agricultural land in Galloway Township, located within the designated Cannabis Zone for Class 1, 2, 3, 4, and 6. This versatile property is divided into -2-5-acre and 2-10-acre lots, offering flexibility for various agricultural and business ventures. Property Highlights: ? Electricity Installed – Ready for your farming or business needs (under ground) ? Mostly Cleared Land – Ideal for cultivation and development ? Small Greenhouse – A great start for growing operations ? Pond with Bass & Sunfish – Adds to the natural beauty and potential for aquaculture ? Endless Possibilities – Perfect for farming, cannabis cultivation, agribusiness, or private estate use Approvals for a 30x80 Structure Showings by Appointment Only – Please do not access the property without an agent. Call today to schedule a private tour! Buyers to do their own due diligence.