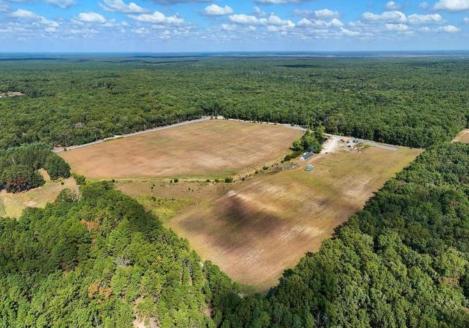

## **COMMENTS**

33 Acres of Prime Agricultural Land in Galloway Township – Cannabis Zoned (Class 1, 2, 3, 4 & 6) Discover a rare opportunity to own 33 acres of agricultural land in Galloway Township, located within the designated Cannabis Zone for Class 1, 2, 3, 4, and 6. This versatile property is divided into -2-5-acre and 2-10-acre lots, offering flexibility for various agricultural and business ventures. Property Highlights: ? Electricity Installed – Ready for your farming or business needs (under ground) ? Mostly Cleared Land – Ideal for cultivation and development ? Small Greenhouse – A great start for growing operations ? Pond with Bass & Sunfish – Adds to the natural beauty and potential for aquaculture ? Endless Possibilities – Perfect for farming, cannabis cultivation, agribusiness, or private estate use Approvals for a 30x80 Structure Showings by Appointment Only – Please do not access the property without an agent. Call today to schedule a private tour! Buyers to do their own due diligence.