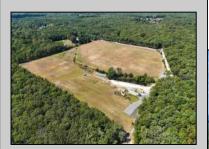

## **COMMENTS**

33 Acres of Prime Agricultural Land in Galloway Township – Cannabis Zoned (Class 1, 2, 3, 4 & 6) Discover a rare opportunity to own 33 acres of agricultural land in Galloway Township, located within the designated Cannabis Zone for Class 1, 2, 3, 4, and 6. This versatile property is divided into -2-5-acre and 2-10-acre lots, offering flexibility for various agricultural and business ventures. Property Highlights: ? Electricity Installed – Ready for your farming or business needs (under ground) ? Mostly Cleared Land – Ideal for cultivation and development ? Small Greenhouse – A great start for growing operations ? Pond with Bass & Sunfish – Adds to the natural beauty and potential for aquaculture ? Endless Possibilities – Perfect for farming, cannabis cultivation, agribusiness, or private estate use Approvals for a 30x80 Structure Showings by Appointment Only – Please do not access the property without an agent. Call today to schedule a private tour! Buyers to do their own due diligence.