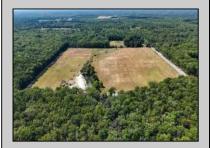

## **COMMENTS**

33 Acres of Prime Agricultural Land in Galloway Township – Cannabis Zoned (Class 1, 2, 3, 4 & 6) Discover a rare opportunity to own 33 acres of agricultural land in Galloway Township, located within the designated Cannabis Zone for Class 1, 2, 3, 4, and 6. This versatile property is divided into -2-5-acre and 2-10-acre lots, offering flexibility for various agricultural and business ventures. Property Highlights: ? Electricity Installed – Ready for your farming or business needs (under ground) ? Mostly Cleared Land – Ideal for cultivation and development ? Small Greenhouse – A great start for growing operations ? Pond with Bass & Sunfish – Adds to the natural beauty and potential for aquaculture ? Endless Possibilities – Perfect for farming, cannabis cultivation, agribusiness, or private estate use Approvals for a 30x80 Structure Showings by Appointment Only – Please do not access the property without an agent. Call today to schedule a private tour! Buyers to do their own due diligence.