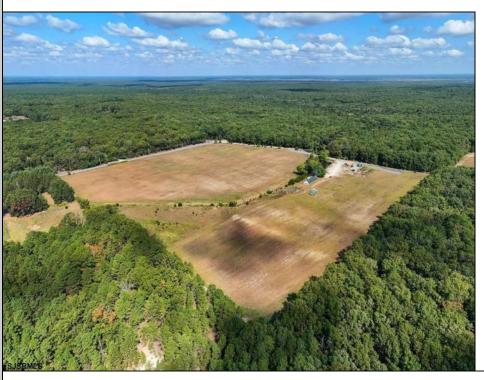

## **COMMENTS**

33 Acres of Prime Agricultural Land in Galloway Township - Cannabis Zoned (Class 1, 2, 3, 4 & 6) Discover a rare opportunity to own 33 acres of agricultural land in Galloway Township, located within the designated Cannabis Zone for Class 1, 2, 3, 4, and 6. This versatile property is divided into -2-5-acre and 2-10-acre lots, offering flexibility for various agricultural and business ventures. Property Highlights: ? Electricity Installed - Ready for your farming or business needs (under ground) ? Mostly Cleared Land - Ideal for cultivation and development ? Small Greenhouse - A great start for growing operations? Pond with Bass & Sunfish - Adds to the natural beauty and potential for aquaculture ? Endless Possibilities - Perfect for farming, cannabis cultivation, agribusiness, or private estate use Approvals for a 30x80 Structure Showings by Appointment Only - Please do not access the property without an agent. Call today to schedule a private tour! Buyers to do their own due diligence.