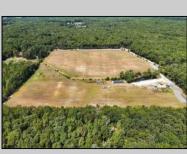

## **COMMENTS**

33 Acres of Prime Agricultural Land in Galloway Township - Cannabis Zoned (Class 1, 2, 3, 4 & 6) Discover a rare opportunity to own 33 acres of agricultural land in Galloway Township, located within the designated Cannabis Zone for Class 1, 2, 3, 4, and 6. This versatile property is divided into -2-5-acre and 2-10-acre lots, offering flexibility for various agricultural and business ventures. Property Highlights: ? Electricity Installed - Ready for your farming or business needs (under ground) ? Mostly Cleared Land - Ideal for cultivation and development ? Small Greenhouse - A great start for growing operations? Pond with Bass & Sunfish - Adds to the natural beauty and potential for aquaculture ? Endless Possibilities - Perfect for farming, cannabis cultivation, agribusiness, or private estate use Approvals for a 30x80 Structure Showings by Appointment Only - Please do not access the property without an agent. Call today to schedule a private tour! Buyers to do their own due diligence.