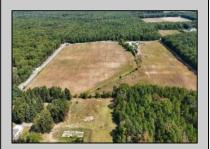

## **COMMENTS**

33 Acres of Prime Agricultural Land in Galloway Township - Cannabis Zoned (Class 1, 2, 3, 4 & 6) Discover a rare opportunity to own 33 acres of agricultural land in Galloway Township, located within the designated Cannabis Zone for Class 1, 2, 3, 4, and 6. This versatile property is divided into -2-5-acre and 2-10-acre lots, offering flexibility for various agricultural and business ventures. Property Highlights: ? Electricity Installed - Ready for your farming or business needs (under ground) ? Mostly Cleared Land - Ideal for cultivation and development ? Small Greenhouse - A great start for growing operations? Pond with Bass & Sunfish - Adds to the natural beauty and potential for aquaculture ? Endless Possibilities - Perfect for farming, cannabis cultivation, agribusiness, or private estate use Approvals for a 30x80 Structure Showings by Appointment Only - Please do not access the property without an agent. Call today to schedule a private tour! Buyers to do their own due diligence.