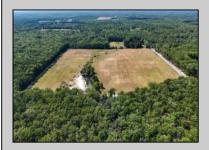

## **COMMENTS**

33 Acres of Prime Agricultural Land in Galloway Township - Cannabis Zoned (Class 1, 2, 3, 4 & 6) Discover a rare opportunity to own 33 acres of agricultural land in Galloway Township, located within the designated Cannabis Zone for Class 1, 2, 3, 4, and 6. This versatile property is divided into -2-5-acre and 2-10-acre lots, offering flexibility for various agricultural and business ventures. Property Highlights: ? Electricity Installed - Ready for your farming or business needs (under ground) ? Mostly Cleared Land - Ideal for cultivation and development ? Small Greenhouse - A great start for growing operations? Pond with Bass & Sunfish - Adds to the natural beauty and potential for aquaculture ? Endless Possibilities - Perfect for farming, cannabis cultivation, agribusiness, or private estate use Approvals for a 30x80 Structure Showings by Appointment Only - Please do not access the property without an agent. Call today to schedule a private tour! Buyers to do their own due diligence.