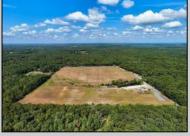

## **COMMENTS**

33 Acres of Prime Agricultural Land in Galloway Township - Cannabis Zoned (Class 1, 2, 3, 4 & 6) Discover a rare opportunity to own 33 acres of agricultural land in Galloway Township, located within the designated Cannabis Zone for Class 1, 2, 3, 4, and 6. This versatile property is divided into -2-5-acre and 2-10-acre lots, offering flexibility for various agricultural and business ventures. Property Highlights: ? Electricity Installed - Ready for your farming or business needs (under ground) ? Mostly Cleared Land - Ideal for cultivation and development ? Small Greenhouse - A great start for growing operations? Pond with Bass & Sunfish - Adds to the natural beauty and potential for aquaculture ? Endless Possibilities - Perfect for farming, cannabis cultivation, agribusiness, or private estate use Approvals for a 30x80 Structure Showings by Appointment Only - Please do not access the property without an agent. Call today to schedule a private tour! Buyers to do their own due diligence.