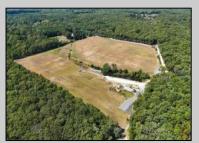

## **COMMENTS**

33 Acres of Prime Agricultural Land in Galloway Township - Cannabis Zoned (Class 1, 2, 3, 4 & 6) Discover a rare opportunity to own 33 acres of agricultural land in Galloway Township, located within the designated Cannabis Zone for Class 1, 2, 3, 4, and 6. This versatile property is divided into -2-5-acre and 2-10-acre lots, offering flexibility for various agricultural and business ventures. Property Highlights: ? Electricity Installed - Ready for your farming or business needs (under ground) ? Mostly Cleared Land - Ideal for cultivation and development ? Small Greenhouse - A great start for growing operations? Pond with Bass & Sunfish - Adds to the natural beauty and potential for aquaculture ? Endless Possibilities - Perfect for farming, cannabis cultivation, agribusiness, or private estate use Approvals for a 30x80 Structure Showings by Appointment Only - Please do not access the property without an agent. Call today to schedule a private tour! Buyers to do their own due diligence.