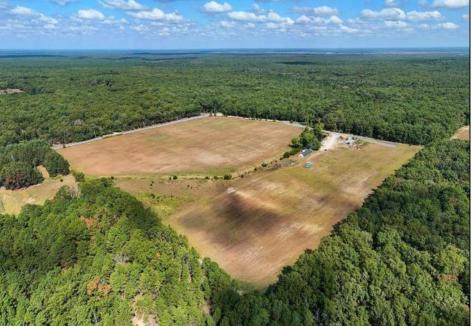

## **COMMENTS**

33 Acres of Prime Agricultural Land in Galloway Township – Cannabis Zoned (Class 1, 2, 3, 4 & 6) Discover a rare opportunity to own 33 acres of agricultural land in Galloway Township, located within the designated Cannabis Zone for Class 1, 2, 3, 4, and 6. This versatile property is divided into -2-5-acre and 2-10-acre lots, offering flexibility for various agricultural and business ventures. Property Highlights: ? Electricity Installed – Ready for your farming or business needs (under ground) ? Mostly Cleared Land – Ideal for cultivation and development ? Small Greenhouse – A great start for growing operations ? Pond with Bass & Sunfish – Adds to the natural beauty and potential for aquaculture ? Endless Possibilities – Perfect for farming, cannabis cultivation, agribusiness, or private estate use Approvals for a 30x80 Structure Showings by Appointment Only – Please do not access the property without an agent. Call today to schedule a private tour! Buyers to do their own due diligence.