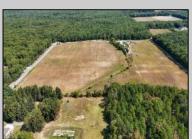

## **COMMENTS**

33 Acres of Prime Agricultural Land in Galloway Township – Cannabis Zoned (Class 1, 2, 3, 4 & 6) Discover a rare opportunity to own 33 acres of agricultural land in Galloway Township, located within the designated Cannabis Zone for Class 1, 2, 3, 4, and 6. This versatile property is divided into -2-5-acre and 2-10-acre lots, offering flexibility for various agricultural and business ventures. Property Highlights: ? Electricity Installed – Ready for your farming or business needs (under ground) ? Mostly Cleared Land – Ideal for cultivation and development ? Small Greenhouse – A great start for growing operations ? Pond with Bass & Sunfish – Adds to the natural beauty and potential for aquaculture ? Endless Possibilities – Perfect for farming, cannabis cultivation, agribusiness, or private estate use Approvals for a 30x80 Structure Showings by Appointment Only – Please do not access the property without an agent. Call today to schedule a private tour! Buyers to do their own due diligence.