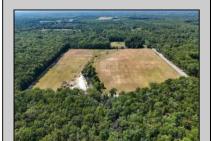

## **COMMENTS**

33 Acres of Prime Agricultural Land in Galloway Township – Cannabis Zoned (Class 1, 2, 3, 4 & 6) Discover a rare opportunity to own 33 acres of agricultural land in Galloway Township, located within the designated Cannabis Zone for Class 1, 2, 3, 4, and 6. This versatile property is divided into -2-5-acre and 2-10-acre lots, offering flexibility for various agricultural and business ventures. Property Highlights: ? Electricity Installed – Ready for your farming or business needs (under ground) ? Mostly Cleared Land – Ideal for cultivation and development ? Small Greenhouse – A great start for growing operations ? Pond with Bass & Sunfish – Adds to the natural beauty and potential for aquaculture ? Endless Possibilities – Perfect for farming, cannabis cultivation, agribusiness, or private estate use Approvals for a 30x80 Structure Showings by Appointment Only – Please do not access the property without an agent. Call today to schedule a private tour! Buyers to do their own due diligence.