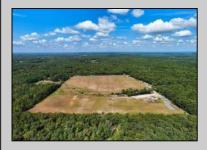

## **COMMENTS**

33 Acres of Prime Agricultural Land in Galloway Township – Cannabis Zoned (Class 1, 2, 3, 4 & 6) Discover a rare opportunity to own 33 acres of agricultural land in Galloway Township, located within the designated Cannabis Zone for Class 1, 2, 3, 4, and 6. This versatile property is divided into -2-5-acre and 2-10-acre lots, offering flexibility for various agricultural and business ventures. Property Highlights: ? Electricity Installed – Ready for your farming or business needs (under ground) ? Mostly Cleared Land – Ideal for cultivation and development ? Small Greenhouse – A great start for growing operations ? Pond with Bass & Sunfish – Adds to the natural beauty and potential for aquaculture ? Endless Possibilities – Perfect for farming, cannabis cultivation, agribusiness, or private estate use Approvals for a 30x80 Structure Showings by Appointment Only – Please do not access the property without an agent. Call today to schedule a private tour! Buyers to do their own due diligence.