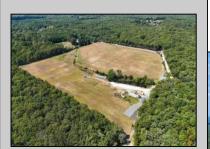

## **COMMENTS**

33 Acres of Prime Agricultural Land in Galloway Township – Cannabis Zoned (Class 1, 2, 3, 4 & 6) Discover a rare opportunity to own 33 acres of agricultural land in Galloway Township, located within the designated Cannabis Zone for Class 1, 2, 3, 4, and 6. This versatile property is divided into -2-5-acre and 2-10-acre lots, offering flexibility for various agricultural and business ventures. Property Highlights: ? Electricity Installed – Ready for your farming or business needs (under ground) ? Mostly Cleared Land – Ideal for cultivation and development ? Small Greenhouse – A great start for growing operations ? Pond with Bass & Sunfish – Adds to the natural beauty and potential for aquaculture ? Endless Possibilities – Perfect for farming, cannabis cultivation, agribusiness, or private estate use Approvals for a 30x80 Structure Showings by Appointment Only – Please do not access the property without an agent. Call today to schedule a private tour! Buyers to do their own due diligence.