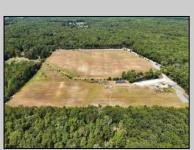

## **COMMENTS**

33 Acres of Prime Agricultural Land in Galloway Township – Cannabis Zoned (Class 1, 2, 3, 4 & 6) Discover a rare opportunity to own 33 acres of agricultural land in Galloway Township, located within the designated Cannabis Zone for Class 1, 2, 3, 4, and 6. This versatile property is divided into -2-5-acre and 2-10-acre lots, offering flexibility for various agricultural and business ventures. Property Highlights: ? Electricity Installed – Ready for your farming or business needs (under ground) ? Mostly Cleared Land – Ideal for cultivation and development ? Small Greenhouse – A great start for growing operations ? Pond with Bass & Sunfish – Adds to the natural beauty and potential for aquaculture ? Endless Possibilities – Perfect for farming, cannabis cultivation, agribusiness, or private estate use Approvals for a 30x80 Structure Showings by Appointment Only – Please do not access the property without an agent. Call today to schedule a private tour! Buyers to do their own due diligence.