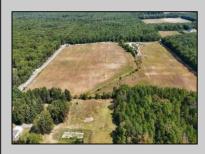

## COMMENTS

33 Acres of Prime Agricultural Land in Galloway Township – Cannabis Zoned (Class 1, 2, 3, 4 & 6) Discover a rare opportunity to own 33 acres of agricultural land in Galloway Township, located within the designated Cannabis Zone for Class 1, 2, 3, 4, and 6. This versatile property is divided into -2-5-acre and 2-10-acre lots, offering flexibility for various agricultural and business ventures. Property Highlights: ? Electricity Installed – Ready for your farming or business needs (under ground) ? Mostly Cleared Land – Ideal for cultivation and development ? Small Greenhouse – A great start for growing operations ? Pond with Bass & Sunfish – Adds to the natural beauty and potential for aquaculture ? Endless Possibilities – Perfect for farming, cannabis cultivation, agribusiness, or private estate use Approvals for a 30x80 Structure Showings by Appointment Only – Please do not access the property without an agent. Call today to schedule a private tour! Buyers to do their own due diligence.