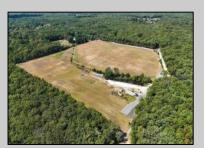

## COMMENTS

33 Acres of Prime Agricultural Land in Galloway Township – Cannabis Zoned (Class 1, 2, 3, 4 & 6) Discover a rare opportunity to own 33 acres of agricultural land in Galloway Township, located within the designated Cannabis Zone for Class 1, 2, 3, 4, and 6. This versatile property is divided into -2-5-acre and 2-10-acre lots, offering flexibility for various agricultural and business ventures. Property Highlights: ? Electricity Installed – Ready for your farming or business needs (under ground) ? Mostly Cleared Land – Ideal for cultivation and development ? Small Greenhouse – A great start for growing operations ? Pond with Bass & Sunfish – Adds to the natural beauty and potential for aquaculture ? Endless Possibilities – Perfect for farming, cannabis cultivation, agribusiness, or private estate use Approvals for a 30x80 Structure Showings by Appointment Only – Please do not access the property without an agent. Call today to schedule a private tour! Buyers to do their own due diligence.