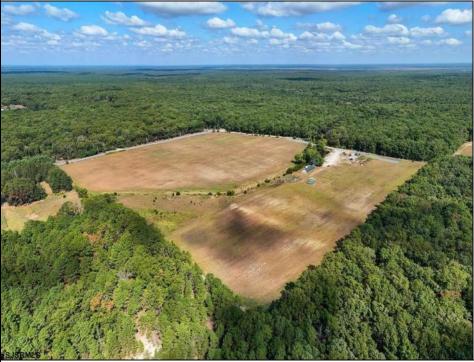

## COMMENTS

33 Acres of Prime Agricultural Land in Galloway Township – Cannabis Zoned (Class 1, 2, 3, 4 & 6) Discover a rare opportunity to own 33 acres of agricultural land in Galloway Township, located within the designated Cannabis Zone for Class 1, 2, 3, 4, and 6. This versatile property is divided into -2-5-acre and 2-10-acre lots, offering flexibility for various agricultural and business ventures. Property Highlights: ? Electricity Installed – Ready for your farming or business needs (under ground) ? Mostly Cleared Land – Ideal for cultivation and development ? Small Greenhouse – A great start for growing operations ? Pond with Bass & Sunfish – Adds to the natural beauty and potential for aquaculture ? Endless Possibilities – Perfect for farming, cannabis cultivation, agribusiness, or private estate use Approvals for a 30x80 Structure Showings by Appointment Only – Please do not access the property without an agent. Call today to schedule a private tour! Buyers to do their own due diligence.