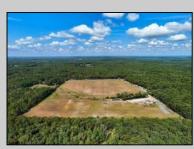

## COMMENTS

33 Acres of Prime Agricultural Land in Galloway Township – Cannabis Zoned (Class 1, 2, 3, 4 & 6) Discover a rare opportunity to own 33 acres of agricultural land in Galloway Township, located within the designated Cannabis Zone for Class 1, 2, 3, 4, and 6. This versatile property is divided into -2-5-acre and 2-10-acre lots, offering flexibility for various agricultural and business ventures. Property Highlights: ? Electricity Installed – Ready for your farming or business needs (under ground) ? Mostly Cleared Land – Ideal for cultivation and development ? Small Greenhouse – A great start for growing operations ? Pond with Bass & Sunfish – Adds to the natural beauty and potential for aquaculture ? Endless Possibilities – Perfect for farming, cannabis cultivation, agribusiness, or private estate use Approvals for a 30x80 Structure Showings by Appointment Only – Please do not access the property without an agent. Call today to schedule a private tour! Buyers to do their own due diligence.