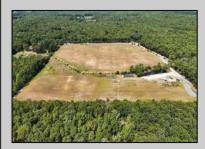

## COMMENTS

33 Acres of Prime Agricultural Land in Galloway Township – Cannabis Zoned (Class 1, 2, 3, 4 & 6) Discover a rare opportunity to own 33 acres of agricultural land in Galloway Township, located within the designated Cannabis Zone for Class 1, 2, 3, 4, and 6. This versatile property is divided into -2-5-acre and 2-10-acre lots, offering flexibility for various agricultural and business ventures. Property Highlights: ? Electricity Installed – Ready for your farming or business needs (under ground) ? Mostly Cleared Land – Ideal for cultivation and development ? Small Greenhouse – A great start for growing operations ? Pond with Bass & Sunfish – Adds to the natural beauty and potential for aquaculture ? Endless Possibilities – Perfect for farming, cannabis cultivation, agribusiness, or private estate use Approvals for a 30x80 Structure Showings by Appointment Only – Please do not access the property without an agent. Call today to schedule a private tour! Buyers to do their own due diligence.