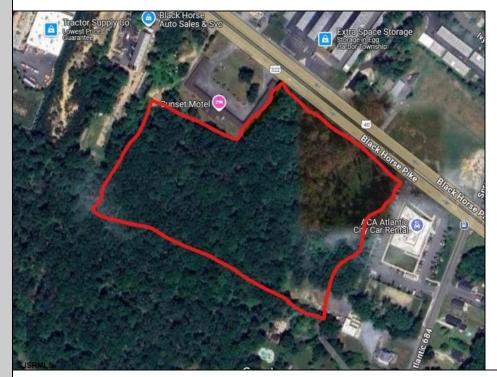

## COMMENTS

Approx. 6 acres of Highway Business Zoned Land in EHT on the Black Horse Pike. Prime location for a business to build or expand in a high visibility area. Taxes are TBD as property was recently subdivided. Photo is Estimated, More pictures to be uploaded **PROPERTY DETAILS** 