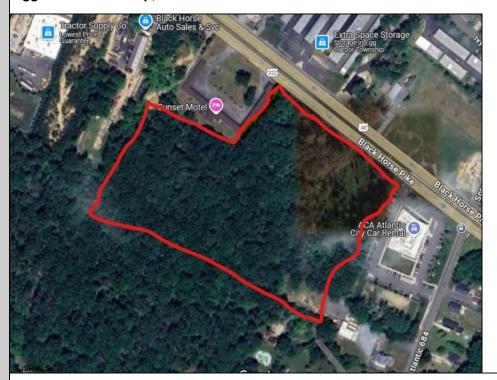

## **COMMENTS**

Approx. 6 acres of Highway Business Zoned Land in EHT on the Black Horse Pike. Prime location for a business to build or expand in a high visibility area. Taxes are TBD as property was recently subdivided. Photo is Estimated, More pictures to be uploaded