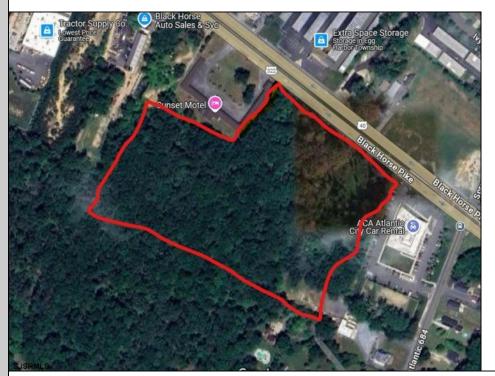

## **COMMENTS**

Approx. 6 acres of Highway Business Zoned Land in EHT on the Black Horse Pike. Prime location for a business to build or expand in a high visibility area. Taxes are TBD as property was recently subdivided. Photo is Estimated, More pictures to be uploaded