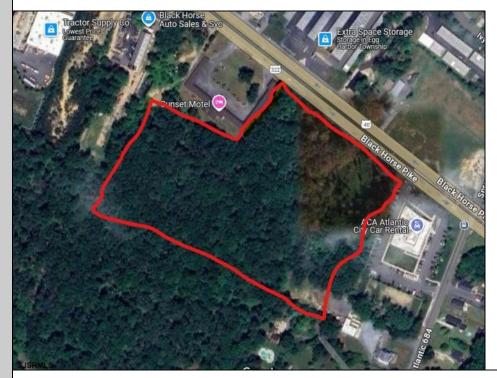

## COMMENTS

Approx. 6 acres of Highway Business Zoned Land in EHT on the Black Horse Pike. Prime location for a business to build or expand in a high visibility area. Taxes are TBD as property was recently subdivided. Photo is Estimated, More pictures to be uploaded **PROPERTY DETAILS** 