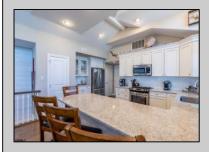

## **COMMENTS**

Here is your chance to own an oversized townhome in Sea Isle City! This home has proven to be a rental machine, with \$89,500 rental income for the 2025 summer season and three weeks still available to rent. The rental income for 2024 was \$95,000. With its ideal location and desirable amenities, it attracts high-demand bookings, making it a fantastic investment opportunity. The 7 spacious bedrooms (one being used as a bonus room) provide plenty of room for guests, and the 4.5 bathrooms ensure convenience and privacy for all. Owner's closets, including a large owners storage room in the garage, offers plenty of space to keep owners items separate from renters areas. First floor consists of a large foyer, full bath, bonus room and bedroom. Second floor offers a primary bedroom with its own deck, three additional bedrooms and a full bathroom. Top floor opens to the kitchen, dining area, living room with additional minifridge, large deck with ocean views, powder room and another primary bedroom. This home comes fully furnished and turnkey, ready for you or your renters to move right in. The stylish décor and comfortable furnishings create a welcoming, coastal atmosphere that your guests will love. Shared insurances. Seller disclosure and 2025 Rental Information in Associated Docs.