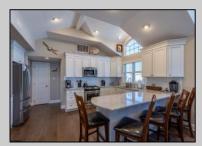

## **COMMENTS**

Here is your chance to own an oversized townhome in Sea Isle City! This home has proven to be a rental machine, with \$89,500 rental income for the 2025 summer season and three weeks still available to rent. The rental income for 2024 was \$95,000. With its ideal location and desirable amenities, it attracts high-demand bookings, making it a fantastic investment opportunity. The 7 spacious bedrooms (one being used as a bonus room) provide plenty of room for guests, and the 4.5 bathrooms ensure convenience and privacy for all. Owner's closets, including a large owners storage room in the garage, offers plenty of space to keep owners items separate from renters areas. First floor consists of a large foyer, full bath, bonus room and bedroom. Second floor offers a primary bedroom with its own deck, three additional bedrooms and a full bathroom. Top floor opens to the kitchen, dining area, living room with additional minifridge, large deck with ocean views, powder room and another primary bedroom. This home comes fully furnished and turnkey, ready for you or your renters to move right in. The stylish décor and comfortable furnishings create a welcoming, coastal atmosphere that your guests will love. Shared insurances. Seller disclosure and 2025 Rental Information in Associated Docs.

## **PROPERTY DETAILS**

ParkingGarage Two Car

OtherRooms Dining Area Eat In Kitchen Pantry

InteriorFeatures Cathedral Ceiling(s) Fireplace(s) Foyer Hardwood Floors

Heating Forced Air Gas-Natural Multi-Zoned