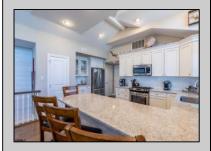

## **COMMENTS**

Here is your chance to own an oversized townhome in Sea Isle City! This home has proven to be a rental machine, with \$89,500 rental income for the 2025 summer season and three weeks still available to rent. The rental income for 2024 was \$95,000. With its ideal location and desirable amenities, it attracts high-demand bookings, making it a fantastic investment opportunity. The 7 spacious bedrooms (one being used as a bonus room) provide plenty of room for guests, and the 4.5 bathrooms ensure convenience and privacy for all. Owner's closets, including a large owners storage room in the garage, offers plenty of space to keep owners items separate from renters areas. First floor consists of a large foyer, full bath, bonus room and bedroom. Second floor offers a primary bedroom with its own deck, three additional bedrooms and a full bathroom. Top floor opens to the kitchen, dining area, living room with additional minifridge, large deck with ocean views, powder room and another primary bedroom. This home comes fully furnished and turnkey, ready for you or your renters to move right in. The stylish décor and comfortable furnishings create a welcoming, coastal atmosphere that your guests will love. Shared insurances. Seller disclosure and 2025 Rental Information in Associated Docs.