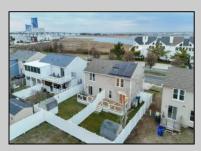

## **COMMENTS**

Townhome on South End of Island - Views of St. George Thoroughfare and Atlantic City skyline - a beautifully remodeled condo, 3-bedroom, 2.5-bath featuring stunning views. Pets allowed and rentals - no restrictions here, you are the boss of your home! The property has undergone a complete renovation, including a new front exterior elevation, a new front patio, and both front and rear composite decks. A new privacy fence, front door, and all new windows and slider have also been installed, along with updated exterior lighting. The interior boasts new flooring throughout, an exquisite kitchen with a stylish backsplash, a large sink, modern appliances, and new countertops and cabinets. All three bathrooms have been fully renovated, and the home is equipped with new lighting fixtures, newly drywalled ceilings with high-top lighting, and upgraded oak stairs. The heating system has been enhanced, and a new central air conditioning unit has been installed. The entire interior has been freshly painted, and multiple window screens have been repaired or replaced. The outdoor space features expansive Trex decking with lighting and a nicely fenced private backyard. Additionally, the top deck offers breathtaking views, perfect for enjoying summer fireworks. The property is just minutes away from the drive-on beach. Brigantine Island offers a plethora of activities, including fishing, swimming permitted on several beaches with lifeguards on duty, and youth swimming lessons, kayaking and Events. Brigantine Beach is NJ premier destinations for living and visiting! New windows added in unit and outside Sod being added now. This is the Buy! condo conversion so taxes are not assessed yet. Sellers are getting ready to stage Unit A similar to Unit B in April. 2025. Seller will offer a \$1,500 credit to