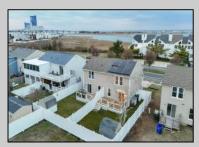

## **COMMENTS**

Townhome on South End of Island - Views of St. George Thoroughfare and Atlantic City skyline - a beautifully remodeled condo, 3-bedroom, 2.5-bath featuring stunning views. Pets allowed and rentals - no restrictions here, you are the boss of your home! The property has undergone a complete renovation, including a new front exterior elevation, a new front patio, and both front and rear composite decks. A new privacy fence, front door, and all new windows and slider have also been installed, along with updated exterior lighting. The interior boasts new flooring throughout, an exquisite kitchen with a stylish backsplash, a large sink, modern appliances, and new countertops and cabinets. All three bathrooms have been fully renovated, and the home is equipped with new lighting fixtures, newly drywalled ceilings with high-top lighting, and upgraded oak stairs. The heating system has been enhanced, and a new central air conditioning unit has been installed. The entire interior has been freshly painted, and multiple window screens have been repaired or replaced. The outdoor space features expansive Trex decking with lighting and a nicely fenced private backyard. Additionally, the top deck offers breathtaking views, perfect for enjoying summer fireworks. The property is just minutes away from the drive-on beach. Brigantine Island offers a plethora of activities, including fishing, swimming permitted on several beaches with lifeguards on duty, and youth swimming lessons, kayaking and Events. Brigantine Beach is NJ premier destinations for living and visiting! New windows added in unit and outside Sod being added now. This is the Buy! condo conversion so taxes are not assessed yet. Sellers are getting ready to stage Unit A similar to Unit B in April. 2025.