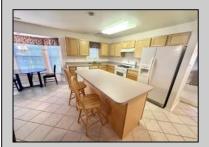

| Welcome and inv  | iting large covered front p | orch leads to the large  | Living and Dinin |
|------------------|-----------------------------|--------------------------|------------------|
| Open and Bright  | tiled Country Eat in Kitc   | hen adjacent to your h   | uge Family Roo   |
| Sunroom overlook | king your secluded backyard | d on the POND. EZ to she | ow-Show and Go   |
| PROPERTY DETAILS |                             |                          |                  |
| Exterior         | OutsideFeatures             | ParkingGarage            | OtherRooms       |
| Vinyl            | Patio                       | Attached Garage          | Breakfast Noc    |
|                  | Porch                       | Auto Door Opener         | Den/TV Room      |

Kitchen Center Island Gas Stove Microwave Smoke/Fire Alarm Storage Refrigerator Walk In Closet Washer

Cooling HotWater Water Central Gas **Public**  Heating Forced Air Gas-Natural