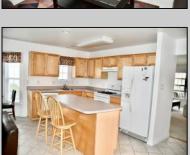

| Welcome and inv  | iting large covered front p | orch leads to the large  | Living and Dinin |
|------------------|-----------------------------|--------------------------|------------------|
| Open and Bright  | tiled Country Eat in Kitc   | hen adjacent to your h   | uge Family Roo   |
| Sunroom overlook | king your secluded backyard | d on the POND. EZ to she | ow-Show and Go   |
| PROPERTY DETAILS |                             |                          |                  |
| Exterior         | OutsideFeatures             | ParkingGarage            | OtherRooms       |
| Vinyl            | Patio                       | Attached Garage          | Breakfast Noc    |
|                  | Porch                       | Auto Door Opener         | Den/TV Room      |

Kitchen Center Island Gas Stove Microwave Smoke/Fire Alarm Storage Refrigerator Walk In Closet Washer

Cooling HotWater Water Central Gas **Public**  Heating Forced Air Gas-Natural