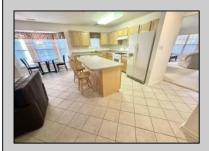

| Welcome and inv  | iting large covered front p | orch leads to the large  | Living and Dinin |
|------------------|-----------------------------|--------------------------|------------------|
| Open and Bright  | tiled Country Eat in Kitc   | hen adjacent to your h   | uge Family Roo   |
| Sunroom overlook | king your secluded backyard | d on the POND. EZ to she | ow-Show and Go   |
| PROPERTY DETAILS |                             |                          |                  |
| Exterior         | OutsideFeatures             | ParkingGarage            | OtherRooms       |
| Vinyl            | Patio                       | Attached Garage          | Breakfast Noc    |
|                  | Porch                       | Auto Door Opener         | Den/TV Room      |

Sidewalks One Car Sprinkler System

st Nook Den/TV Room Dining Area Eat In Kitchen Laundry/Utility Room Library/Study

Primary BR on 1st floor Storage Attic

InteriorFeatures AppliancesIncluded **Basement** Monoxide Dishwasher Slab Carbon Detector Dryer

Kitchen Center Island Gas Stove Microwave Smoke/Fire Alarm Storage Refrigerator Walk In Closet Washer

Cooling HotWater Water Central Gas **Public**  Heating Forced Air Gas-Natural