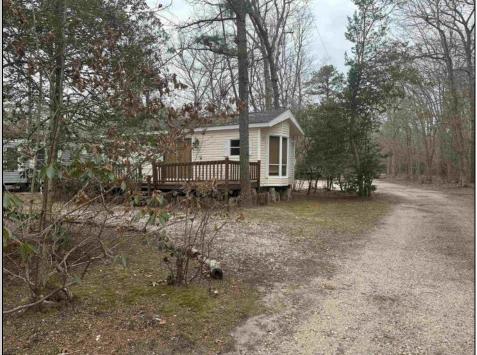

## COMMENTS

This lovingly cared for corner vacation property (#901) at Lazy River Campground Condominium, Estelle Manor. 37.5' x 12' secluded mobile home facing the woods. Enjoy all the outside amenities: pool, fresh water spring fed lake with swim platform, beach, children\'s playground, community room & pavilion, on site laundry. 8' x 37' deck w/two sets of steps to grade. Newly renovated interior, tile kitchen, propane stove, AC, HW, 1 full bath, 1 BR, LR, eat in kitchen. Water, septic, propane tank all included. \$92/mo HOA fee, \$520/yr. property tax.