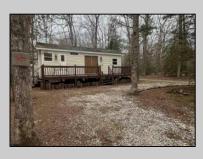

## COMMENTS

This lovingly cared for corner vacation property (#901) at Lazy River Campground Condominium, Estelle Manor. 37.5' x 12' secluded mobile home facing the woods. Enjoy all the outside amenities: pool, fresh water spring fed lake with swim platform, beach, children\'s playground, community room & pavilion, on site laundry. 8' x 37' deck w/two sets of steps to grade. Newly renovated interior, tile kitchen, propane stove, AC, HW, 1 full bath, 1 BR, LR, eat in kitchen. Water, septic, propane tank all included. \$92/mo HOA fee, \$520/yr. property tax.