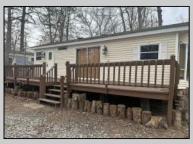

## COMMENTS

This lovingly cared for corner vacation property (#901) at Lazy River Campground Condominium, Estelle Manor. 37.5' x 12' secluded mobile home facing the woods. Enjoy all the outside amenities: pool, fresh water spring fed lake with swim platform, beach, children\'s playground, community room & pavilion, on site laundry. 8' x 37' deck w/two sets of steps to grade. Newly renovated interior, tile kitchen, propane stove, AC, HW, 1 full bath, 1 BR, LR, eat in kitchen. Water, septic, propane tank all included. \$92/mo HOA fee, \$520/yr. property tax.