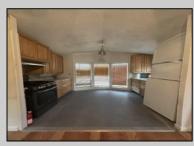

## COMMENTS

This lovingly cared for corner vacation property (#901) at Lazy River Campground Condominium, Estelle Manor. 37.5' x 12' secluded mobile home facing the woods. Enjoy all the outside amenities: pool, fresh water spring fed lake with swim platform, beach, children\'s playground, community room & pavilion, on site laundry. 8' x 37' deck w/two sets of steps to grade. Newly renovated interior, tile kitchen, propane stove, AC, HW, 1 full bath, 1 BR, LR, eat in kitchen. Water, septic, propane tank all included. \$92/mo HOA fee, \$520/yr. property tax.