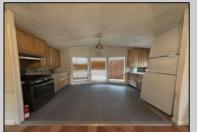

## **COMMENTS**

This lovingly cared for corner vacation property (#901) at Lazy River Campground Condominium, Estelle Manor. 37.5' x 12' secluded mobile home facing the woods. Enjoy all the outside amenities: pool, fresh water spring fed lake with swim platform, beach, children\'s playground, community room & pavilion, on site laundry. 8' x 37' deck w/two sets of steps to grade. Newly renovated interior, tile kitchen, propane stove, AC, HW, 1 full bath, 1 BR, LR, eat in kitchen. Water, septic, propane tank all included. \$92/mo HOA fee, \$520/yr. property tax.