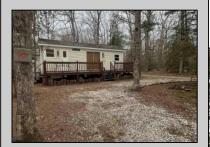

## **COMMENTS**

This lovingly cared for corner vacation property (#901) at Lazy River Campground Condominium, Estelle Manor. 37.5' x 12' secluded mobile home facing the woods. Enjoy all the outside amenities: pool, fresh water spring fed lake with swim platform, beach, children\'s playground, community room & pavilion, on site laundry. 8' x 37' deck w/two sets of steps to grade. Newly renovated interior, tile kitchen, propane stove, AC, HW, 1 full bath, 1 BR, LR, eat in kitchen. Water, septic, propane tank all included. \$92/mo HOA fee, \$520/yr. property tax.