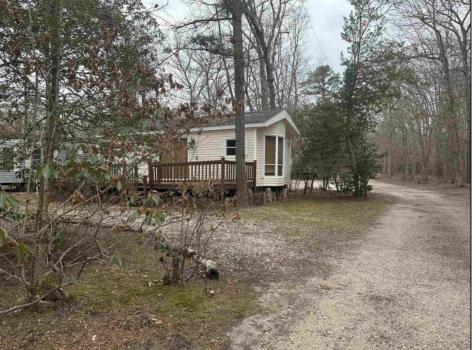

## **COMMENTS**

This lovingly cared for corner vacation property (#901) at Lazy River Campground Condominium, Estelle Manor. 37.5' x 12' secluded mobile home facing the woods. Enjoy all the outside amenities: pool, fresh water spring fed lake with swim platform, beach, children\'s playground, community room & pavilion, on site laundry. 8' x 37' deck w/two sets of steps to grade. Newly renovated interior, tile kitchen, propane stove, AC, HW, 1 full bath, 1 BR, LR, eat in kitchen. Water, septic, propane tank all included. \$92/mo HOA fee, \$520/yr. property tax.