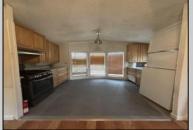

## **COMMENTS**

This lovingly cared for corner vacation property (#901) at Lazy River Campground Condominium, Estelle Manor. 37.5' x 12' secluded mobile home facing the woods. Enjoy all the outside amenities: pool, fresh water spring fed lake with swim platform, beach, children\'s playground, community room & pavilion, on site laundry. 8' x 37' deck w/two sets of steps to grade. Newly renovated interior, tile kitchen, propane stove, AC, HW, 1 full bath, 1 BR, LR, eat in kitchen. Water, septic, propane tank all included. \$92/mo HOA fee, \$520/yr. property tax.