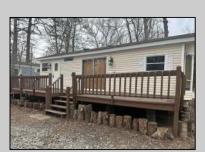

## **COMMENTS**

This lovingly cared for corner vacation property (#901) at Lazy River Campground Condominium, Estelle Manor. 37.5' x 12' secluded mobile home facing the woods. Enjoy all the outside amenities: pool, fresh water spring fed lake with swim platform, beach, children\'s playground, community room & pavilion, on site laundry. 8' x 37' deck w/two sets of steps to grade. Newly renovated interior, tile kitchen, propane stove, AC, HW, 1 full bath, 1 BR, LR, eat in kitchen. Water, septic, propane tank all included. \$92/mo HOA fee, \$520/yr. property tax.