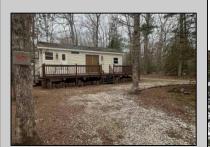

## **COMMENTS**

This lovingly cared for corner vacation property (#901) at Lazy River Campground Condominium, Estelle Manor. 37.5' x 12' secluded mobile home facing the woods. Enjoy all the outside amenities: pool, fresh water spring fed lake with swim platform, beach, children\'s playground, community room & pavilion, on site laundry. 8' x 37' deck w/two sets of steps to grade. Newly renovated interior, tile kitchen, propane stove, AC, HW, 1 full bath, 1 BR, LR, eat in kitchen. Water, septic, propane tank all included. \$92/mo HOA fee, \$520/yr. property tax.