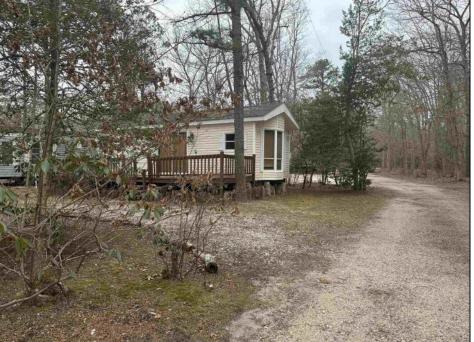

## **COMMENTS**

This lovingly cared for corner vacation property (#901) at Lazy River Campground Condominium, Estelle Manor. 37.5' x 12' secluded mobile home facing the woods. Enjoy all the outside amenities: pool, fresh water spring fed lake with swim platform, beach, children\'s playground, community room & pavilion, on site laundry. 8' x 37' deck w/two sets of steps to grade. Newly renovated interior, tile kitchen, propane stove, AC, HW, 1 full bath, 1 BR, LR, eat in kitchen. Water, septic, propane tank all included. \$92/mo HOA fee, \$520/yr. property tax.