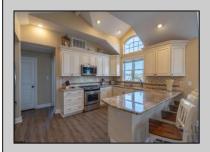

## **COMMENTS**

Spacious 7-Bedroom, 4.5-Bathroom Townhome with Incredible Income Potential! Welcome to this spacious and beautifully designed 7-bedroom, 4.5-bathroom townhome that comfortably sleeps up to 20 guests, a true gem offering approximately 2,850 square feet of spacious living space. Whether you\'re looking for a stunning second home residence or an investment opportunity, this property has it all. Featuring two expansive primary bedrooms, each with its own private bath, this townhome offers both comfort and privacy. The home\'s open layout ensures ample room for relaxation and entertaining, with two oversized covered decks perfect for enjoying the outdoors, open living room/dining area and kitchen. Enjoy endless hot water with the newer instant hot water heater, ensuring a comfortable shower experience for everyone, no matter how many guests are staying. The newer gas heater provides efficient and reliable warmth throughout the home. Home is being sold fully furnished, less personal items. With a prime location and the ability to generate impressive rental income, this townhome is an ideal summer retreat. Summer rental leases typically range from \$85,000 to \$90,000, making it an outstanding investment opportunity. Don\'t miss the chance to own this incredible property – schedule a showing today and see everything it has to offer!