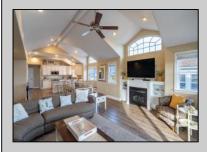

## **COMMENTS**

Spacious 7-Bedroom, 4.5-Bathroom Townhome with Incredible Income Potential! Welcome to this spacious and beautifully designed 7-bedroom, 4.5-bathroom townhome that comfortably sleeps up to 20 guests, a true gem offering approximately 2,850 square feet of spacious living space. Whether you\'re looking for a stunning second home residence or an investment opportunity, this property has it all. Featuring two expansive primary bedrooms, each with its own private bath, this townhome offers both comfort and privacy. The home\'s open layout ensures ample room for relaxation and entertaining, with two oversized covered decks perfect for enjoying the outdoors, open living room/dining area and kitchen. Enjoy endless hot water with the newer instant hot water heater, ensuring a comfortable shower experience for everyone, no matter how many guests are staying. The newer gas heater provides efficient and reliable warmth throughout the home. Home is being sold fully furnished, less personal items. With a prime location and the ability to generate impressive rental income, this townhome is an ideal summer retreat. Summer rental leases typically range from \$85,000 to \$90,000, making it an outstanding investment opportunity. Don\'t miss the chance to own this incredible property – schedule a showing today and see everything it has to offer!