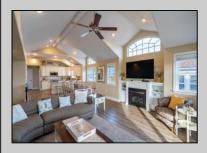

## **COMMENTS**

Spacious 7-Bedroom, 4.5-Bathroom Townhome with Incredible Income Potential! Welcome to this spacious and beautifully designed 7-bedroom, 4.5-bathroom townhome that comfortably sleeps up to 20 guests, a true gem offering approximately 2,850 square feet of spacious living space. Whether you\'re looking for a stunning second home residence or an investment opportunity, this property has it all. Featuring two expansive primary bedrooms, each with its own private bath, this townhome offers both comfort and privacy. The home\'s open layout ensures ample room for relaxation and entertaining, with two oversized covered decks perfect for enjoying the outdoors, open living room/dining area and kitchen. Enjoy endless hot water with the newer instant hot water heater, ensuring a comfortable shower experience for everyone, no matter how many guests are staying. The newer gas heater provides efficient and reliable warmth throughout the home. Home is being sold fully furnished, less personal items. With a prime location and the ability to generate impressive rental income, this townhome is an ideal summer retreat. Summer rental leases typically range from \$85,000 to \$90,000, making it an outstanding investment opportunity. Don\'t miss the chance to own this incredible property – schedule a showing today and see everything it has to offer!