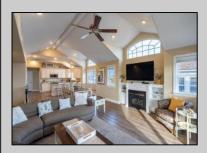

## **COMMENTS**

Spacious 7-Bedroom, 4.5-Bathroom Townhome with Incredible Income Potential! Welcome to this spacious and beautifully designed 7-bedroom, 4.5-bathroom townhome that comfortably sleeps up to 20 guests, a true gem offering approximately 2,850 square feet of spacious living space. Whether you\'re looking for a stunning second home residence or an investment opportunity, this property has it all. Featuring two expansive primary bedrooms, each with its own private bath, this townhome offers both comfort and privacy. The home\'s open layout ensures ample room for relaxation and entertaining, with two oversized covered decks perfect for enjoying the outdoors, open living room/dining area and kitchen. Enjoy endless hot water with the newer instant hot water heater, ensuring a comfortable shower experience for everyone, no matter how many guests are staying. The newer gas heater provides efficient and reliable warmth throughout the home. Home is being sold fully furnished, less personal items. With a prime location and the ability to generate impressive rental income, this townhome is an ideal summer retreat. Summer rental leases typically range from \$85,000 to \$90,000, making it an outstanding investment opportunity. Don't miss the chance to own this incredible property schedule a showing today and see everything it has to offer!

## PROPERTY DETAILS

ParkingGarage Attached Garage

OtherRooms Dining Area

InteriorFeatures Cathedral Ceiling(s) Fireplace(s) Foyer

Ask for James Mohateleonde loors Berger Realty Inc<sup>Wall to Wall Carpet</sup> 109 E 55th St., Ocean City HotWater GasCall: 609-399-42 Hublic Water