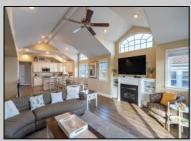

## **COMMENTS**

Spacious 7-Bedroom, 4.5-Bathroom Townhome with Incredible Income Potential! Welcome to this spacious and beautifully designed 7-bedroom, 4.5-bathroom townhome that comfortably sleeps up to 20 guests, a true gem offering approximately 2,850 square feet of spacious living space. Whether you\'re looking for a stunning second home residence or an investment opportunity, this property has it all. Featuring two expansive primary bedrooms, each with its own private bath, this townhome offers both comfort and privacy. The home\'s open layout ensures ample room for relaxation and entertaining, with two oversized covered decks perfect for enjoying the outdoors, open living room/dining area and kitchen. Enjoy endless hot water with the newer instant hot water heater, ensuring a comfortable shower experience for everyone, no matter how many guests are staying. The newer gas heater provides efficient and reliable warmth throughout the home. Home is being sold fully furnished, less personal items. With a prime location and the ability to generate impressive rental income, this townhome is an ideal summer retreat. Summer rental leases typically range from \$85,000 to \$90,000, making it an outstanding investment opportunity. Don\'t miss the chance to own this incredible property – schedule a showing today and see everything it has to offer!