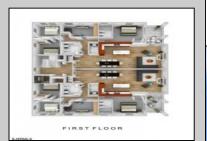

## **COMMENTS**

Located on the corner across from the beach in Ocean City's south end, this 4 bedroom, 2.5 bath condo is built with all the amenities and quality you would expect from one of Ocean City\'s premier builders. The stunning exterior features Hardie Plank siding and Azek trim. Once inside, take the elevator to your unit and experience the upgrades throughout. The kitchen is furnished with Kraftmaid cabinetry, quartz tops, and GE Café appliances while the great room includes an upgraded trim package including beadboard. Noise will not be an issue as gypcrete has been added between the 2nd and 3rd floors, cast- iron vertical drains run through the 2nd floor, bedrooms and bathrooms have been fitted with solid core doors and insulation has been included in all interior walls. Luxurious bathrooms await that include semi-frameless, 3/8 inch glass shower doors, quartz tops, and upgraded tile. Other extras include on- demand water heaters, decora switches, faucets on all exterior decks, and each unit comes furnished with its own electric car charger. Located across from the beach with amazing views this home is ideal for summer residence or rental.

PROPERTY DETAILS

Exterior ParkingGarage
Vinyl Attached Garage
One Car

OtherRooms
Dining Area
Great Room
Laundry/Utility Room

InteriorFeatures Elevator Fireplace(s) Master Bath Pets Allowed

Coeties for Theodore-like the Thompson Water