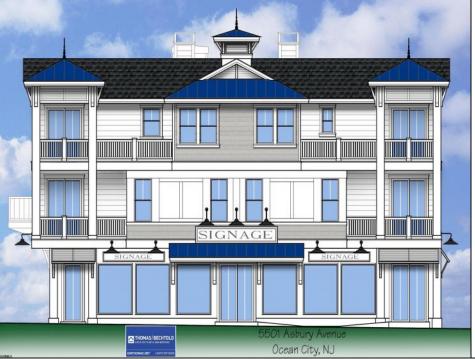

## **COMMENTS**

Located on the corner across from the beach in Ocean City's south end, this 4 bedroom, 2.5 bath condo is built with all the amenities and quality you would expect from one of Ocean City\'s premier builders. The stunning exterior features Hardie Plank siding and Azek trim. Once inside, take the elevator to your unit and experience the upgrades throughout. The kitchen is furnished with Kraftmaid cabinetry, quartz tops, and GE Café appliances while the great room includes an upgraded trim package including beadboard. Noise will not be an issue as gypcrete has been added between the 2nd and 3rd floors, cast- iron vertical drains run through the 2nd floor, bedrooms and bathrooms have been fitted with solid core doors and insulation has been included in all interior walls. Luxurious bathrooms await that include semi-frameless, 3/8 inch glass shower doors, quartz tops, and upgraded tile. Other extras include on- demand water heaters, decora switches, faucets on all exterior decks, and each unit comes furnished with its own electric car charger. Located across from the beach with amazing views this home is ideal for summer residence or rental.