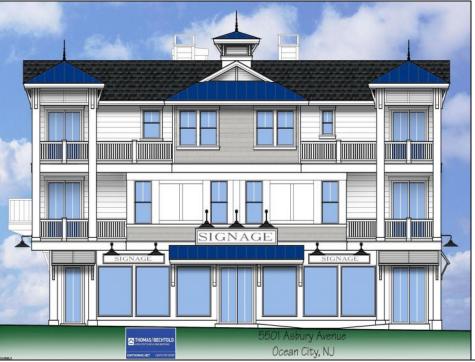

## **COMMENTS**

Located on the corner across from the beach in Ocean City's south end, this 4 bedroom, 2.5 bath condo is built with all the amenities and quality you would expect from one of Ocean City\'s premier builders. The stunning exterior features Hardie Plank siding and Azek trim. Once inside, take the elevator to your unit and experience the upgrades throughout. The kitchen is furnished with Kraftmaid cabinetry, quartz tops, and GE Café appliances while the great room includes an upgraded trim package including beadboard. Noise will not be an issue as gypcrete has been added between the 2nd and 3rd floors, cast- iron vertical drains run through the 2nd floor, bedrooms and bathrooms have been fitted with solid core doors and insulation has been included in all interior walls. Luxurious bathrooms await that include semi-frameless, 3/8 inch glass shower doors, quartz tops, and upgraded tile. Other extras include on- demand water heaters, decora switches, faucets on all exterior decks, and each unit comes furnished with its own electric car charger. Located across from the beach with amazing views this home is ideal for summer residence or rental.