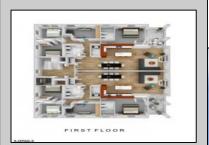

## **COMMENTS**

Located on the corner across from the beach in Ocean City's south end, this 4 bedroom, 2.5 bath condo is built with all the amenities and quality you would expect from one of Ocean City\'s premier builders. The stunning exterior features Hardie Plank siding and Azek trim. Once inside, take the elevator to your unit and experience the upgrades throughout. The kitchen is furnished with Kraftmaid cabinetry, quartz tops, and GE Café appliances while the great room includes an upgraded trim package including beadboard. Noise will not be an issue as gypcrete has been added between the 2nd and 3rd floors, cast- iron vertical drains run through the 2nd floor, bedrooms and bathrooms have been fitted with solid core doors and insulation has been included in all interior walls. Luxurious bathrooms await that include semi-frameless, 3/8 inch glass shower doors, quartz tops, and upgraded tile. Other extras include on- demand water heaters, decora switches, faucets on all exterior decks, and each unit comes furnished with its own electric car charger. Located across from the beach with amazing views this home is ideal for summer residence or rental.

## **PROPERTY DETAILS**

Exterior ParkingGarage Vinyl Attached Garage One Car OtherRooms
Dining Area
Great Room
Laundry/Utility Room

InteriorFeatures Elevator Fireplace(s) Master Bath Pets Allowed

**Public Water** 