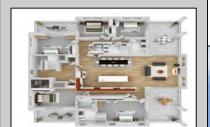

## **COMMENTS**

Located on the corner across from the beach in Ocean City's south end, this 5 bedroom, 4 bath condo is built with all the amenities and quality you would expect from one of Ocean City\'s premier builders. The stunning exterior features Hardie Plank siding and Azek trim. Once inside, take the elevator to your unit and experience the upgrades throughout. The kitchen is furnished with Kraftmaid cabinetry, quartz tops, and GE Café appliances while the great room includes an upgraded trim package including beadboard. Noise will not be an issue as gypcrete has been added between the 2nd and 3rd floors, cast- iron vertical drains run through the 2nd floor, bedrooms and bathrooms have been fitted with solid core doors and insulation has been included in all interior walls. Luxurious bathrooms await that include semi-frameless, 3/8 inch glass shower doors, quartz tops, and upgraded tile. Other extras include on- demand water heaters, decora switches, faucets on all exterior decks, and each unit comes furnished with its own electric car charger. Located across from the beach with amazing views this home is ideal for summer residence or rental. The views from the 4 decks of the ocean will be cherished for years to come..

## PROPERTY DETAILS

Exterior Vinyl ParkingGarage Attached Garage One Car OtherRooms Dining Area Great Room Laundry/Utility Room InteriorFeatures Cathedral Ceiling(s) Elevator Fireplace(s) Kitchen Center Island Master Bath Pets Allowed