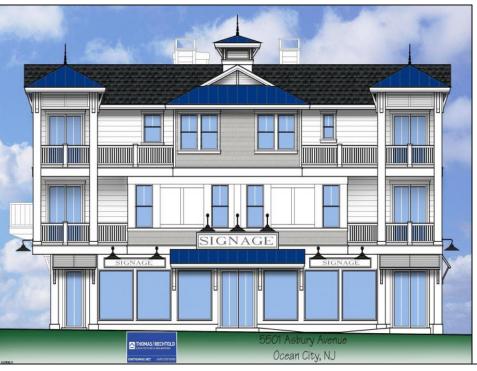

## **COMMENTS**

Located on the corner across from the beach in Ocean City's south end, this 5 bedroom, 4 bath condo is built with all the amenities and quality you would expect from one of Ocean City\'s premier builders. The stunning exterior features Hardie Plank siding and Azek trim. Once inside, take the elevator to your unit and experience the upgrades throughout. The kitchen is furnished with Kraftmaid cabinetry, quartz tops, and GE Café appliances while the great room includes an upgraded trim package including beadboard. Noise will not be an issue as gypcrete has been added between the 2nd and 3rd floors, cast- iron vertical drains run through the 2nd floor, bedrooms and bathrooms have been fitted with solid core doors and insulation has been included in all interior walls. Luxurious bathrooms await that include semi-frameless, 3/8 inch glass shower doors, quartz tops, and upgraded tile. Other extras include on- demand water heaters, decora switches, faucets on all exterior decks, and each unit comes furnished with its own electric car charger. Located across from the beach with amazing views this home is ideal for summer residence or rental. The views from the 4 decks of the ocean will be cherished for years to come..