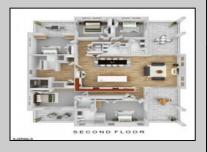

**PROPERTY DETAILS** 

| 1000        |  |
|-------------|--|
| -           |  |
|             |  |
| Balleton de |  |
|             |  |
|             |  |
| -           |  |
| All I       |  |
|             |  |
| -           |  |
|             |  |
| /           |  |
|             |  |
| -           |  |

Exterior ParkingGarage
Vinyl Attached Garage
One Car

OtherRooms Dining Area Great Room Laundry/Utility Room InteriorFeatures Cathedral Ceiling(s)

Elevator Fireplace(s)

Kitchen Center Island

Master Bath Pets Allowed

Heating Cooling
Forced Air Ceiling Fan(s)
Gas-Natural Central

atural Cent

HotWater Gas

Sewer Public Sewer