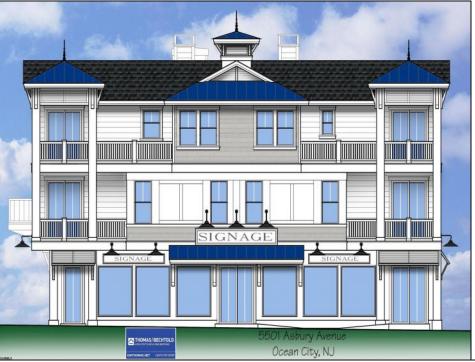

## **COMMENTS**

Located on the corner across from the beach in Ocean City's south end, this 5 bedroom, 4 bath condo is built with all the amenities and quality you would expect from one of Ocean City\'s premier builders. The stunning exterior features Hardie Plank siding and Azek trim. Once inside, take the elevator to your unit and experience the upgrades throughout. The kitchen is furnished with Kraftmaid cabinetry, quartz tops, and GE Café appliances while the great room includes an upgraded trim package including beadboard. Noise will not be an issue as gypcrete has been added between the 2nd and 3rd floors, cast- iron vertical drains run through the 2nd floor, bedrooms and bathrooms have been fitted with solid core doors and insulation has been included in all interior walls. Luxurious bathrooms await that include semi-frameless, 3/8 inch glass shower doors, quartz tops, and upgraded tile. Other extras include on- demand water heaters, decora switches, faucets on all exterior decks, and each unit comes furnished with its own electric car charger. Located across from the beach with amazing views this home is ideal for summer residence or rental. The views from the 4 decks of the ocean will be cherished for years to come..