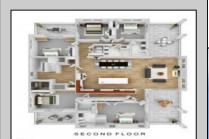

## **COMMENTS**

Located on the corner across from the beach in Ocean City's south end, this 5 bedroom, 4 bath condo is built with all the amenities and quality you would expect from one of Ocean City\'s premier builders. The stunning exterior features Hardie Plank siding and Azek trim. Once inside, take the elevator to your unit and experience the upgrades throughout. The kitchen is furnished with Kraftmaid cabinetry, quartz tops, and GE Café appliances while the great room includes an upgraded trim package including beadboard. Noise will not be an issue as gypcrete has been added between the 2nd and 3rd floors, cast- iron vertical drains run through the 2nd floor, bedrooms and bathrooms have been fitted with solid core doors and insulation has been included in all interior walls. Luxurious bathrooms await that include semi-frameless, 3/8 inch glass shower doors, quartz tops, and upgraded tile. Other extras include on- demand water heaters, decora switches, faucets on all exterior decks, and each unit comes furnished with its own electric car charger. Located across from the beach with amazing views this home is ideal for summer residence or rental. The views from the 4 decks of the ocean will be cherished for years to come..

## PROPERTY DETAILS

Exterior Vinyl ParkingGarage Attached Garage One Car OtherRooms Dining Area Great Room Laundry/Utility Room InteriorFeatures Cathedral Ceiling(s) Elevator Fireplace(s) Kitchen Center Island Master Bath Pets Allowed