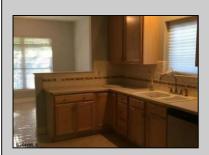

| - |  |
|---|--|
|   |  |
|   |  |
|   |  |
|   |  |
|   |  |
|   |  |

InteriorFeatures Carbon Monoxide Dishwasher Detector

Porch

Dryer

Sidewalks

AppliancesIncluded

Smoke/Fire Alarm

Exterior

Vinyl

OutsideFeatures ParkingGarage Attached Garage Two Car Sprinkler System

> **Basement** Slab

Heating Forced Air Gas-Natural

OtherRooms

Breakfast Nook

Den/TV Room

Dining Area Great Room Laundry/Utility Room Primary BR on 1st floor