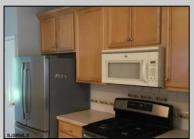

OtherRooms Breakfast Nook Den/TV Room Dining Area Great Room Laundry/Utility Room Primary BR on 1st floor Storage Attic

InteriorFeatures Carbon Detector Smoke/Fire Alarm

AppliancesIncluded Monoxide Dishwasher Dryer Gas Stove Microwave Refrigerator