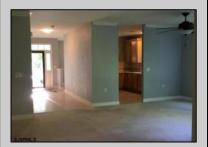

OtherRooms Breakfast Nook Den/TV Room Dining Area Great Room Laundry/Utility Room Primary BR on 1st floor Storage Attic

InteriorFeatures Carbon Detector Smoke/Fire Alarm

AppliancesIncluded Monoxide Dishwasher Dryer Gas Stove Microwave Refrigerator