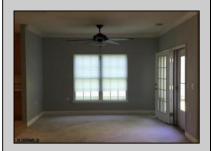

OtherRooms Breakfast Nook Den/TV Room Dining Area Great Room Laundry/Utility Room Primary BR on 1st floor Storage Attic

InteriorFeatures Carbon Detector Smoke/Fire Alarm

AppliancesIncluded Monoxide Dishwasher Dryer Gas Stove Microwave Refrigerator