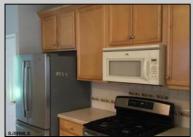

OtherRooms Breakfast Nook Den/TV Room Dining Area Great Room Laundry/Utility Room Primary BR on 1st floor Storage Attic

InteriorFeatures Carbon Detector Smoke/Fire Alarm

AppliancesIncluded Monoxide Dishwasher Dryer Gas Stove Microwave Refrigerator