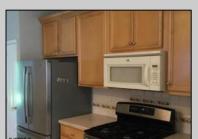

**Basement** 

Slab

OtherRooms Breakfast Nook Den/TV Room Dining Area Great Room Laundry/Utility Room Primary BR on 1st floor Storage Attic

InteriorFeatures Carbon Detector Smoke/Fire Alarm

Monoxide Dishwasher Dryer Gas Stove Microwave Refrigerator