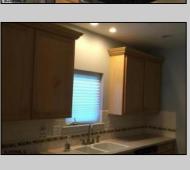

**Basement** 

Slab

OtherRooms Breakfast Nook Den/TV Room Dining Area Great Room Laundry/Utility Room Primary BR on 1st floor Storage Attic

InteriorFeatures Carbon Detector Smoke/Fire Alarm

Monoxide Dishwasher Dryer Gas Stove Microwave Refrigerator