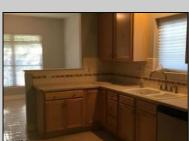

**Basement** 

Slab

OtherRooms Breakfast Nook Den/TV Room Dining Area Great Room Laundry/Utility Room Primary BR on 1st floor Storage Attic

InteriorFeatures Carbon Detector Smoke/Fire Alarm

Monoxide Dishwasher Dryer Gas Stove Microwave Refrigerator